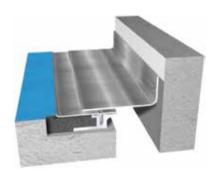

# 'GY' Series - Floor Systems

### **Features**

- System designed to be installed in recessed floor
- Central plate and wings of 304 or 316 grade Stainless Steel
- Steel central flanges allows swift shift between positive and negative movements
- System allows full seismic movements
- System allows excellent shear movements
- Load rated for heavy vehicular traffic
- Vapor and Fire Barriers are optionally available

#### **Straight Application GYS**















## **Corner Application GYC**





## Details

Usage : Floor

Joint width : 2"-12"

Optional : Vapor/Fire Barrier

| Application     | Code   | JO         | SH | SW  | ± Movement (%) |          |           | Load  |
|-----------------|--------|------------|----|-----|----------------|----------|-----------|-------|
|                 |        | Millimeter |    |     | Horizontal     | Vertical | Shear     | (Ton) |
| Straight<br>(S) | GYS 02 | 51         | 30 | 201 | 50             | 50       | Excellent | 3.5   |
|                 | GYS 03 | 76         | 31 | 261 | 50             | 50       | Excellent | 3.5   |
|                 | GYS 04 | 102        | 31 | 322 | 50             | 50       | Excellent | 3.5   |
|                 | GYS 06 | 152        | 37 | 452 | 50             | 50       | Excellent | 3     |
|