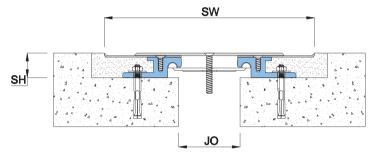

## Details

Usage : Floor

Joint width : 2"-12"

Optional : Vapor/Fire Barrier

| Application     | Code   | JO         | SH | SW  | ± Movement (%) |          |           | Load  |
|-----------------|--------|------------|----|-----|----------------|----------|-----------|-------|
|                 |        | Millimeter |    |     | Horizontal     | Vertical | Shear     | (Ton) |
| Straight<br>(S) | GYS 02 | 51         | 30 | 201 | 50             | 50       | Excellent | 3.5   |
|                 | GYS 03 | 76         | 31 | 261 | 50             | 50       | Excellent | 3.5   |
|                 | GYS 04 | 102        | 31 | 322 | 50             | 50       | Excellent | 3.5   |
|                 | GYS 06 | 152        | 37 | 452 | 50             | 50       | Excellent | 3     |
|                 | GYS 08 | 203        | 37 | 578 | 50             | 50       | Excellent | 3     |
|                 | GYS 10 | 254        | 37 | 714 | 50             | 50       | Excellent | 3     |
|                 | GYS 12 | 305        | 40 | 830 | 50             | 50       | Excellent | 3     |
| Corner<br>(C)   | GYC 02 | 51         | 30 | 129 | 50             | 13       | Excellent | 3.5   |
|                 | GYC 03 | 76         | 31 | 173 | 50             | 13       | Excellent | 3.5   |
|                 | GYC 04 | 102        | 31 | 226 | 50             | 13       | Excellent | 3.5   |
|                 | GYC 06 | 152        | 37 | 331 | 50             | 13       | Excellent | 3     |
|                 | GYC 08 | 203        | 37 | 431 | 50             | 13       | Excellent | 3     |
|                 | GYC 10 | 254        | 37 | 531 | 50             | 13       | Excellent | 3     |
|                 | GYC 12 | 305        | 40 | 639 | 50             | 13       | Excellent | 3     |