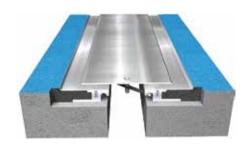

# 'GY' Series - Floor Systems

### **Features**

- System designed to be installed in recessed floor
- Central plate and wings of 304 or 316 grade Stainless Steel
- Steel central flanges allows swift shift between positive and negative movements
- System allows full seismic movements
- System allows excellent shear movements
- Load rated for heavy vehicular traffic
- Vapor and Fire Barriers are optionally available

#### **Straight Application GYS**















## **Corner Application GYC**





## Details

Usage : Floor

Joint width : 2"-12"

Optional : Vapor/Fire Barrier

| Application     | Code   | JO         | SH | SW  | ± Movement (%) |          |           | Load  |
|-----------------|--------|------------|----|-----|----------------|----------|-----------|-------|
|                 |        | Millimeter |    |     | Horizontal     | Vertical | Shear     | (Ton) |
| Straight<br>(S) | GYS 02 | 51         | 30 | 201 | 50             | 50       | Excellent | 3.5   |
|                 | GYS 03 | 76         | 31 | 261 | 50             | 50       | Excellent | 3.5   |
|                 | GYS 04 | 102        | 31 | 322 | 50             | 50       | Excellent | 3.5   |
|                 | GYS 06 | 152        | 37 | 452 | 50