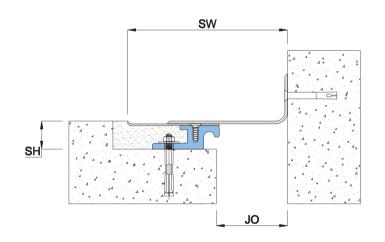

## Details

Usage : Floor

Joint width : 2"-12"

Optional : Vapor/Fire Barrier

| Application     | Code   | JO         | SH | SW  | ± Movement (%) |          |           | Load  |
|-----------------|--------|------------|----|-----|----------------|----------|-----------|-------|
|                 |        | Millimeter |    |     | Horizontal     | Vertical | Shear     | (Ton) |
| Straight<br>(S) | GYS 02 | 51         | 30 | 201 | 50             | 50       | Excellent | 3.5   |
|                 | GYS 03 | 76         | 31 | 261 | 50             | 50       | Excellent | 3.5   |
|                 | GYS 04 | 102        | 31 | 322 | 50             | 50       | Excellent | 3.5   |
|                 | GYS 06 | 152        | 37 | 452 | 50             | 50       | Excellent | 3     |
|                 | GYS 08 | 203        | 37 | 578 | 50             | 50       | Excellent | 3     |
|                 | GYS 10 | 254        | 37 | 714 | 50             | 50       | Excellent | 3     |
|                 | GYS 12 | 305        | 40 | 830 | 50             | 50       | Excellent | 3     |
| Corner<br>(C)   | GYC 02 | 51         | 30 | 129 | 50             | 13       | Excellent | 3.5   |
|                 | GYC 03 | 76         | 31 | 173 | 50             | 13       | Excellent | 3.5   |
|                 | GYC 04 | 102        | 31 | 226 | 50             | 13       | Excellent | 3.5   |
|                 | GYC 06 | 152        | 37 | 331 | 50             | 13       | Excellent | 3     |
|                 | GYC 08 | 203        | 37 | 431 | 50             | 13       | Excellent | 3     |
|                 | GYC 10 | 254        | 37 | 531 | 50             | 13       | Excellent | 3     |
|                 | GYC 12 | 305        | 40 | 639 | 50             | 13       | Excellent | 3     |