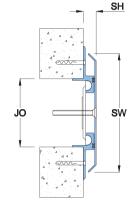

ROOF USE

Wider Joint Cover available at request

**Corner Application DMC** 

Powder Coat Finish: Any RALColor

Anodized Finishes:

AU

ΒK

| Application     | Cada          | JO                                                                    | SH                                                                                                                                                                                                                                                                                          | SW                                                                                                                                                                                                                                     | ± Movement (%)                                                                                                                                                                                             |                                                                                                                                                                                                                                                      | 6)                                                                                                                                                                                                                                                                                   | Load                                                                                                                                                                                                                                                                                                                                                                                                                              |
|-----------------|---------------|-----------------------------------------------------------------------|---------------------------------------------------------------------------------------------------------------------------------------------------------------------------------------------------------------------------------------------------------------------------------------------|----------------------------------------------------------------------------------------------------------------------------------------------------------------------------------------------------------------------------------------|------------------------------------------------------------------------------------------------------------------------------------------------------------------------------------------------------------|------------------------------------------------------------------------------------------------------------------------------------------------------------------------------------------------------------------------------------------------------|--------------------------------------------------------------------------------------------------------------------------------------------------------------------------------------------------------------------------------------------------------------------------------------|-----------------------------------------------------------------------------------------------------------------------------------------------------------------------------------------------------------------------------------------------------------------------------------------------------------------------------------------------------------------------------------------------------------------------------------|
| Application     |               |                                                                       | Millimeter                                                                                                                                                                                                                                                                                  |                                                                                                                                                                                                                                        | Horizontal                                                                                                                                                                                                 | Vertical                                                                                                                                                                                                                                             | Shear                                                                                                                                                                                                                                                                                | (Ton)                                                                                                                                                                                                                                                                                                                                                                                                                             |
|                 | DMS 02        | 51                                                                    | 16                                                                                                                                                                                                                                                                                          | 102                                                                                                                                                                                                                                    | 50                                                                                                                                                                                                         | 50                                                                                                                                                                                                                                                   | Excellent                                                                                                                                                                                                                                                                            | *                                                                                                                                                                                                                                                                                                                                                                                                                                 |
|                 | DMS 03        | 76                                                                    | 16                                                                                                                                                                                                                                                                                          | 140                                                                                                                                                                                                                                    | 50                                                                                                                                                                                                         | 50                                                                                                                                                                                                                                                   | Excellent                                                                                                                                                                                                                                                                            | *                                                                                                                                                                                                                                                                                                                                                                                                                                 |
| Straight<br>(S) | DMS 04        | 102                                                                   | 16                                                                                                                                                                                                                                                                                          | 178                                                                                                                                                                                                                                    | 50                                                                                                                                                                                                         | 50                                                                                                                                                                                                                                                   | Excellent                                                                                                                                                                                                                                                                            | *                                                                                                                                                                                                                                                                                                                                                                                                                                 |
|                 | DMS 06        | 152                                                                   | 16                                                                                                                                                                                                                                                                                          | 254                                                                                                                                                                                                                                    | 50                                                                                                                                                                                                         | 50                                                                                                                                                                                                                                                   | Excellent                                                                                                                                                                                                                                                                            | *                                                                                                                                                                                                                                                                                                                                                                                                                                 |
|                 | DMS 08        | 203                                                                   | 16                                                                                                                                                                                                                                                                                          | 330                                                                                                                                                                                                                                    | 50                                                                                                                                                                                                         | 50                                                                                                                                                                                                                                                   | Excellent                                                                                                                                                                                                                                                                            | *                                                                                                                                                                                                                                                                                                                                                                                                                                 |
|                 | DMS 12        | 305                                                                   | 16                                                                                                                                                                                                                                                                                          | 483                                                                                                                                                                                                                                    | 50                                                                                                                                                                                                         | 50                                                                                                                                                                                                                                                   | Excellent                                                                                                                                                                                                                                                                            | *                                                                                                                                                                                                                                                                                                                                                                                                                                 |
|                 | DMC 02        | 51                                                                    | 16                                                                                                                                                                                                                                                                                          | 98                                                                                                                                                                                                                                     | 50                                                                                                                                                                                                         | 25                                                                                                                                                                                                                                                   | Excellent                                                                                                                                                                                                                                                                            | *                                                                                                                                                                                                                                                                                                                                                                                                                                 |
| Corner<br>(C)   | DMC 03        | 76                                                                    | 16                                                                                                                                                                                                                                                                                          | 127                                                                                                                                                                                                                                    | 50                                                                                                                                                                                                         | 25                                                                                                                                                                                                                                                   | Excellent                                                                                                                                                                                                                                                                            | *                                                                                                                                                                                                                                                                                                                                                                                                                                 |
|                 | DMC 04        | 102                                                                   | 16                                                                                                                                                                                                                                                                                          | 164                                                                                                                                                                                                                                    | 50                                                                                                                                                                                                         | 25                                                                                                                                                                                                                                                   | Excellent                                                                                                                                                                                                                                                                            | *                                                                                                                                                                                                                                                                                                                                                                                                                                 |
|                 | DMC 06        | 152                                                                   | 16                                                                                                                                                                                                                                                                                          | 240                                                                                                                                                                                                                                    | 50                                                                                                                                                                                                         | 25                                                                                                                                                                                                                                                   | Excellent                                                                                                                                                                                                                                                                            | *                                                                                                                                                                                                                                                                                                                                                                                                                                 |
|                 | (S)<br>Corner | DMS 02   DMS 03   DMS 04   DMS 06   DMS 08   DMS 12   DMC 03   Corner | Application Code   DMS 02 51   DMS 03 76   DMS 04 102   DMS 06 152   DMS 08 203   DMS 12 305   DMC 02 51   DMC 03 76   DMS 04 102   DMS 06 152   DMS 07 51   DMS 08 203   DMS 09 76   DMC 04 102 | DMS 02 51 16   DMS 02 51 16   DMS 03 76 16   DMS 04 102 16   DMS 06 152 16   DMS 08 203 16   DMS 12 305 16   DMC 02 51 16   DMS 03 76 16   DMS 06 152 16   DMS 08 203 16   DMS 12 305 16   DMC 02 51 16   DMC 03 76 16   DMC 04 102 16 | Application Code Millimeter   DMS 02 51 16 102   DMS 03 76 16 140   DMS 04 102 16 178   DMS 06 152 16 254   DMS 08 203 16 330   DMS 12 305 16 483   DMC 02 51 16 98   DMC 03 76 16 127   DMC 04 102 16 164 | DMS 02 51 16 102 50   DMS 03 76 16 140 50   DMS 04 102 16 178 50   DMS 05 76 16 140 50   DMS 04 102 16 178 50   DMS 06 152 16 254 50   DMS 08 203 16 330 50   DMS 12 305 16 483 50   DMC 02 51 16 98 50   DMC 03 76 16 127 50   DMC 04 102 16 164 50 | Application Code Millimeter Horizontal Vertical   DMS 02 51 16 102 50 50   DMS 03 76 16 140 50 50   DMS 04 102 16 178 50 50   DMS 06 152 16 254 50 50   DMS 08 203 16 330 50 50   DMS 12 305 16 483 50 50   DMC 02 51 16 98 50 25   DMC 03 76 16 127 50 25   DMC 04 102 16 164 50 25 | Application Code Millimeter Horizontal Vertical Shear   Millimeter DMS 02 51 16 102 50 50 Excellent   DMS 03 76 16 140 50 50 Excellent   DMS 04 102 16 178 50 50 Excellent   DMS 06 152 16 254 50 50 Excellent   DMS 08 203 16 330 50 50 Excellent   DMS 12 305 16 483 50 50 Excellent   DMC 02 51 16 98 50 25 Excellent   DMC 02 51 16 98 50 25 Excellent   DMC 03 76 16 127 50 25 Excellent   DMC 04 102 16 164 50 25 Excellent |

203

305

16

16

317

469

50

50

25

25

Excellent

Excellent

As Prospec Specialties' policy is one of continual progress for the improvement of the company's services to its customers, the company reserves the right to modify the specifications of its products without notice.

DMC 08

DMC 12