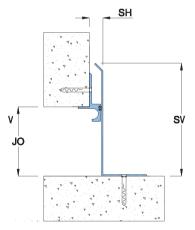

## **Straight Application DMS**

- System allows full seismic movements
- System allows excellent shear movements
- Suitable for interior / exterior applications
- Vapor and Fire Barriers are optionally available

ROOF USE

Wider Joint Cover available at request

**Corner Application DMC** 

Powder Coat Finish: Any RALColor

Anodized Finishes:

AU

ΒK

| Application     | Cada          | JO                                                                    | SH                                                                                                                                                                                                                                                                                          | SW                                                                                                                                                                                                                                     | ± Movement (%)                                                                                                                                                                                             |                                                                                                                                                                                                                                                      | 6)                                                                                                                                                                                                                                                                                   | Load                                                                                                                                                                                                                                                                                                                                                                                                                              |
|-----------------|---------------|-----------------------------------------------------------------------|---------------------------------------------------------------------------------------------------------------------------------------------------------------------------------------------------------------------------------------------------------------------------------------------|----------------------------------------------------------------------------------------------------------------------------------------------------------------------------------------------------------------------------------------|------------------------------------------------------------------------------------------------------------------------------------------------------------------------------------------------------------|------------------------------------------------------------------------------------------------------------------------------------------------------------------------------------------------------------------------------------------------------|--------------------------------------------------------------------------------------------------------------------------------------------------------------------------------------------------------------------------------------------------------------------------------------|-----------------------------------------------------------------------------------------------------------------------------------------------------------------------------------------------------------------------------------------------------------------------------------------------------------------------------------------------------------------------------------------------------------------------------------|
| Application     |               |                                                                       | Millimeter                                                                                                                                                                                                                                                                                  |                                                                                                                                                                                                                                        | Horizontal                                                                                                                                                                                                 | Vertical                                                                                                                                                                                                                                             | Shear                                                                                                                                                                                                                                                                                | (Ton)                                                                                                                                                                                                                                                                                                                                                                                                                             |
|                 | DMS 02        | 51                                                                    | 16                                                                                                                                                                                                                                                                                          | 102                                                                                                                                                                                                                                    | 50                                                                                                                                                                                                         | 50                                                                                                                                                                                                                                                   | Excellent                                                                                                                                                                                                                                                                            | *                                                                                                                                                                                                                                                                                                                                                                                                                                 |
|                 | DMS 03        | 76                                                                    | 16                                                                                                                                                                                                                                                                                          | 140                                                                                                                                                                                                                                    | 50                                                                                                                                                                                                         | 50                                                                                                                                                                                                                                                   | Excellent                                                                                                                                                                                                                                                                            | *                                                                                                                                                                                                                                                                                                                                                                                                                                 |
| Straight<br>(S) | DMS 04        | 102                                                                   | 16                                                                                                                                                                                                                                                                                          | 178                                                                                                                                                                                                                                    | 50                                                                                                                                                                                                         | 50                                                                                                                                                                                                                                                   | Excellent                                                                                                                                                                                                                                                                            | *                                                                                                                                                                                                                                                                                                                                                                                                                                 |
|                 | DMS 06        | 152                                                                   | 16                                                                                                                                                                                                                                                                                          | 254                                                                                                                                                                                                                                    | 50                                                                                                                                                                                                         | 50                                                                                                                                                                                                                                                   | Excellent                                                                                                                                                                                                                                                                            | *                                                                                                                                                                                                                                                                                                                                                                                                                                 |
|                 | DMS 08        | 203                                                                   | 16                                                                                                                                                                                                                                                                                          | 330                                                                                                                                                                                                                                    | 50                                                                                                                                                                                                         | 50                                                                                                                                                                                                                                                   | Excellent                                                                                                                                                                                                                                                                            | *                                                                                                                                                                                                                                                                                                                                                                                                                                 |
|                 | DMS 12        | 305                                                                   | 16                                                                                                                                                                                                                                                                                          | 483                                                                                                                                                                                                                                    | 50                                                                                                                                                                                                         | 50                                                                                                                                                                                                                                                   | Excellent                                                                                                                                                                                                                                                                            | *                                                                                                                                                                                                                                                                                                                                                                                                                                 |
|                 | DMC 02        | 51                                                                    | 16                                                                                                                                                                                                                                                                                          | 98                                                                                                                                                                                                                                     | 50                                                                                                                                                                                                         | 25                                                                                                                                                                                                                                                   | Excellent                                                                                                                                                                                                                                                                            | *                                                                                                                                                                                                                                                                                                                                                                                                                                 |
| Corner<br>(C)   | DMC 03        | 76                                                                    | 16                                                                                                                                                                                                                                                                                          | 127                                                                                                                                                                                                                                    | 50                                                                                                                                                                                                         | 25                                                                                                                                                                                                                                                   | Excellent                                                                                                                                                                                                                                                                            | *                                                                                                                                                                                                                                                                                                                                                                                                                                 |
|                 | DMC 04        | 102                                                                   | 16                                                                                                                                                                                                                                                                                          | 164                                                                                                                                                                                                                                    | 50                                                                                                                                                                                                         | 25                                                                                                                                                                                                                                                   | Excellent                                                                                                                                                                                                                                                                            | *                                                                                                                                                                                                                                                                                                                                                                                                                                 |
|                 | DMC 06        | 152                                                                   | 16                                                                                                                                                                                                                                                                                          | 240                                                                                                                                                                                                                                    | 50                                                                                                                                                                                                         | 25                                                                                                                                                                                                                                                   | Excellent                                                                                                                                                                                                                                                                            | *                                                                                                                                                                                                                                                                                                                                                                                                                                 |
|                 | (S)<br>Corner | DMS 02   DMS 03   DMS 04   DMS 06   DMS 08   DMS 12   DMC 03   Corner | Application Code   DMS 02 51   DMS 03 76   DMS 04 102   DMS 06 152   DMS 08 203   DMS 12 305   DMC 02 51   DMC 03 76   DMS 04 102   DMS 06 152   DMS 07 51   DMS 08 203   DMS 09 76   DMC 04 102 | DMS 02 51 16   DMS 02 51 16   DMS 03 76 16   DMS 04 102 16   DMS 06 152 16   DMS 08 203 16   DMS 12 305 16   DMC 02 51 16   DMS 03 76 16   DMS 06 152 16   DMS 08 203 16   DMS 12 305 16   DMC 02 51 16   DMC 03 76 16   DMC 04 102 16 | Application Code Millimeter   DMS 02 51 16 102   DMS 03 76 16 140   DMS 04 102 16 178   DMS 06 152 16 254   DMS 08 203 16 330   DMS 12 305 16 483   DMC 02 51 16 98   DMC 03 76 16 127   DMC 04 102 16 164 | DMS 02 51 16 102 50   DMS 03 76 16 140 50   DMS 04 102 16 178 50   DMS 05 76 16 140 50   DMS 04 102 16 178 50   DMS 06 152 16 254 50   DMS 08 203 16 330 50   DMS 12 305 16 483 50   DMC 02 51 16 98 50   DMC 03 76 16 127 50   DMC 04 102 16 164 50 | Application Code Millimeter Horizontal Vertical   DMS 02 51 16 102 50 50   DMS 03 76 16 140 50 50   DMS 04 102 16 178 50 50   DMS 06 152 16 254 50 50   DMS 08 203 16 330 50 50   DMS 12 305 16 483 50 50   DMC 02 51 16 98 50 25   DMC 03 76 16 127 50 25   DMC 04 102 16 164 50 25 | Application Code Millimeter Horizontal Vertical Shear   Millimeter DMS 02 51 16 102 50 50 Excellent   DMS 03 76 16 140 50 50 Excellent   DMS 04 102 16 178 50 50 Excellent   DMS 06 152 16 254 50 50 Excellent   DMS 08 203 16 330 50 50 Excellent   DMS 12 305 16 483 50 50 Excellent   DMC 02 51 16 98 50 25 Excellent   DMC 02 51 16 98 50 25 Excellent   DMC 03 76 16 127 50 25 Excellent   DMC 04 102 16 164 50 25 Excellent |