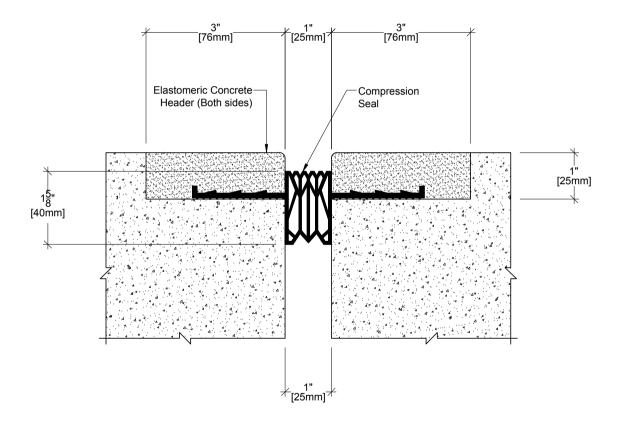

# KCS01 SYSTEM

| TECHNICAL DATA          |            | IMPERIAL<br>(in) |       | METRIC<br>(mm) |     |
|-------------------------|------------|------------------|-------|----------------|-----|
| Joint Width             |            |                  | 1"    |                | 25  |
| Movement ± (Horizontal) |            | 1/4"             |       |                | 7   |
| Movement ± (Vertical)   |            | 1/10"            |       |                | 3   |
|                         |            |                  |       |                |     |
| Date:                   |            |                  | Scale | :              | NTS |
| Rev: 01                 | Drawn by : |                  |       |                |     |

#### APPLICATION:

Exterior Compression Seal for Parking Deck