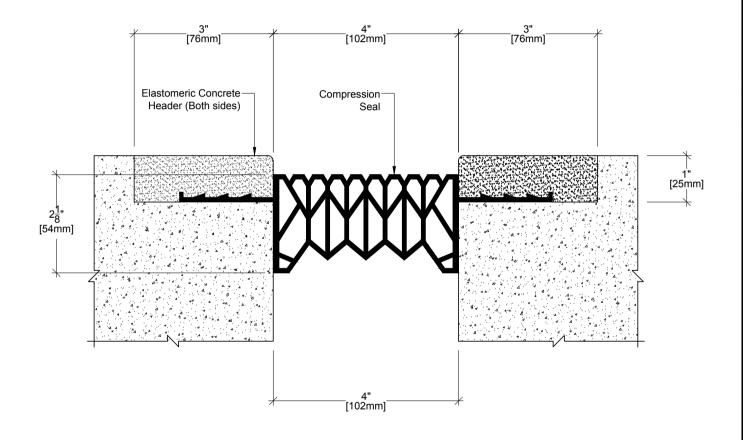

## KCS04 SYSTEM

| TECHNICAL DAT           | TECHNICAL DATA |    |        | METRIC<br>(mm) |  |
|-------------------------|----------------|----|--------|----------------|--|
| Joint Width             |                |    | 4"     | 102            |  |
| Movement ± (Horizontal) |                |    | 1"     | 25             |  |
| Movement ± (Vertical)   |                |    | 2/5"   | 10             |  |
|                         |                |    |        |                |  |
| Date:                   |                |    | Scale: | NTS            |  |
| Rev: 01                 | Dra            | wn | by:    | ·              |  |

#### APPLICATION:

Exterior Compression Seal for Parking Deck