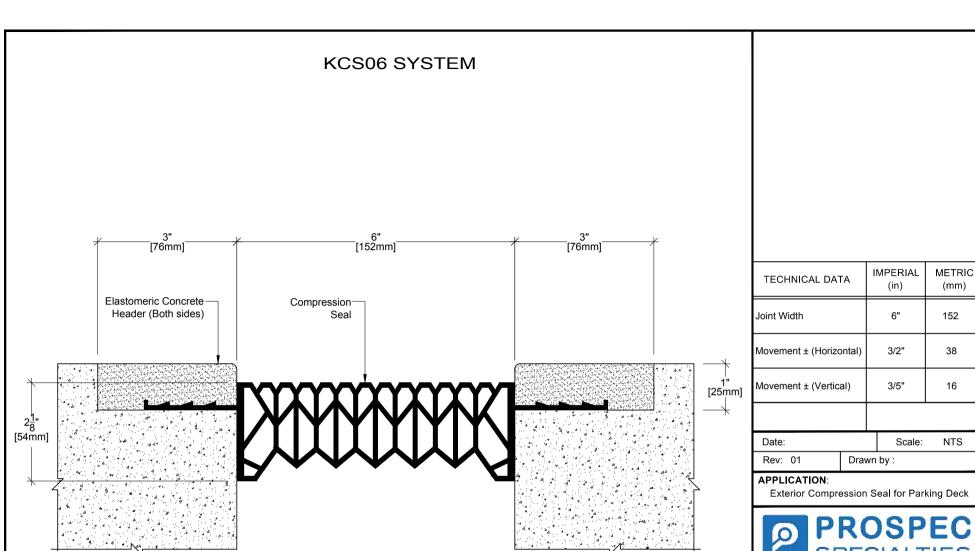

## PROSPEC SPECIALTIES INC.

3601 HIGHWAY 7, SUITE 400 MARKHAM ON L3R 0M3, CANADA.

TEL: (888) - 749 - 8456, FAX: (888) - 749 - 8455

Email: info@prospecspecialties.com
Web: prospecspecialties.com

\_\_\_6" [152mm]

| TECHNICAL DATA          | (in) | (mm) |
|-------------------------|------|------|
| Joint Width             | 6"   | 152  |
| Movement ± (Horizontal) | 3/2" | 38   |
| Movement ± (Vertical)   | 3/5" | 16   |
|                         |      |      |

| Date: | Scale: | NTS |  |
|-------|--------|-----|--|
|       |        |     |  |

Drawn by:

Exterior Compression Seal for Parking Deck