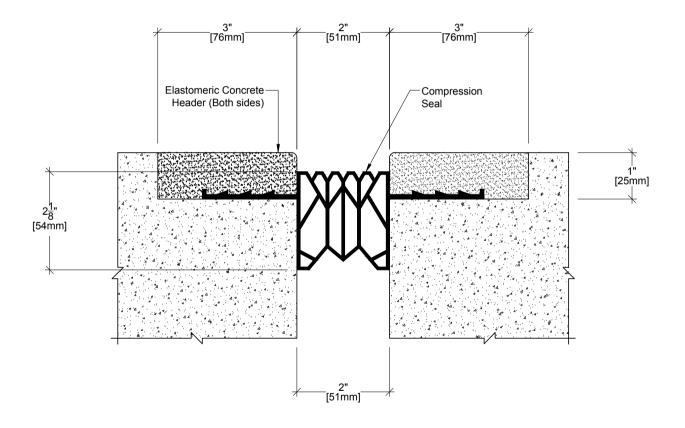

## KCS02 SYSTEM

| TECHNICAL DATA          |            | IMPERIAL<br>(in) |        | METRIC<br>(mm) |  |
|-------------------------|------------|------------------|--------|----------------|--|
| Joint Width             |            | 2"               |        | 51             |  |
| Movement ± (Horizontal) |            | 1/2"             |        | 13             |  |
| Movement ± (Vertical)   |            | 1/5"             |        | 5              |  |
|                         |            |                  |        |                |  |
| Date:                   |            |                  | Scale: | NTS            |  |
| Rev: 01                 | Drawn by : |                  |        |                |  |

#### APPLICATION:

Exterior Compression Seal for Parking Deck