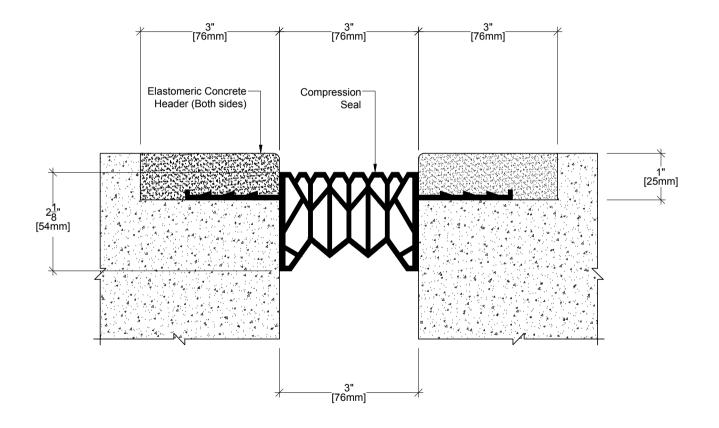

## KCS03 SYSTEM

| TECHNICAL DATA          |            | IMPERIAL<br>(in) |        | METRIC<br>(mm) |  |
|-------------------------|------------|------------------|--------|----------------|--|
| Joint Width             |            | 3"               |        | 76             |  |
| Movement ± (Horizontal) |            | 3/4"             |        | 19             |  |
| Movement ± (Vertical)   |            |                  | 3/10"  | 8              |  |
|                         |            |                  |        |                |  |
| Date:                   |            |                  | Scale: | NTS            |  |
| Rev: 01                 | Drawn by : |                  |        |                |  |

#### APPLICATION:

Exterior Compression Seal for Parking Deck