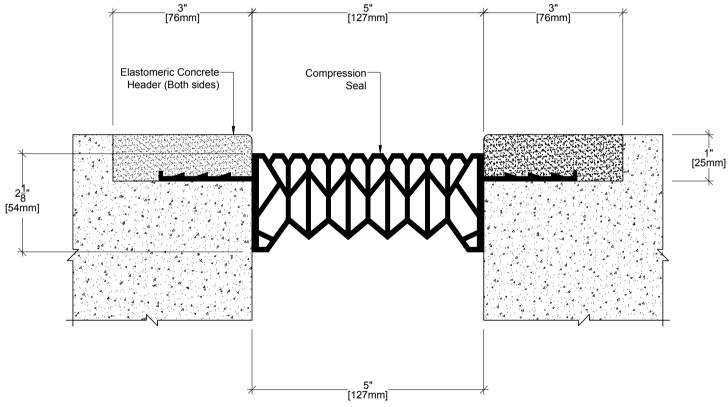

## PROSPEC SPECIALTIES INC.

3601 HIGHWAY 7, SUITE 400 MARKHAM ON L3R 0M3, CANADA.

TEL: (888) - 749 - 8456, FAX: (888) - 749 - 8455

Email: info@prospecspecialties.com Web: prospecspecialties.com

| TECHNICAL DATA          |            | П    | MPERIAL<br>(in) | METRIC<br>(mm) |  |
|-------------------------|------------|------|-----------------|----------------|--|
| Joint Width             |            |      | 5"              | 127            |  |
| Movement ± (Horizontal) |            | 5/4" |                 | 32             |  |
| Movement ± (Vertical)   |            |      | 1/2"            | 13             |  |
|                         |            |      |                 |                |  |
| Date:                   |            |      | Scale:          | NTS            |  |
| Rev: 01                 | Drawn by : |      | •               |                |  |

#### APPLICATION:

Exterior Compression Seal for Parking Deck