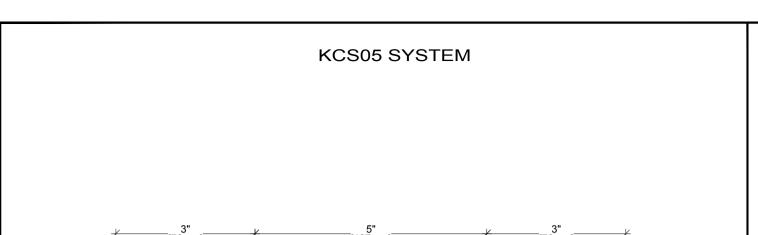

## PROSPEC SPECIALTIES INC.

3601 HIGHWAY 7, SUITE 400 MARKHAM ON L3R 0M3, CANADA.

TEL: (888) - 749 - 8456, FAX: (888) - 749 - 8455

Email: info@prospecspecialties.com Web: prospecspecialties.com

| TECHNICAL DATA          |            | П    | MPERIAL<br>(in) | METRIC<br>(mm) |  |
|-------------------------|------------|------|-----------------|----------------|--|
| Joint Width             |            |      | 5"              | 127            |  |
| Movement ± (Horizontal) |            | 5/4" |                 | 32             |  |
| Movement ± (Vertical)   |            |      | 1/2"            | 13             |  |
|                         |            |      |                 |                |  |
| Date:                   |            |      | Scale:          | NTS            |  |
| Rev: 01                 | Drawn by : |      | •               |                |  |

#### APPLICATION:

Exterior Compression Seal for Parking Deck