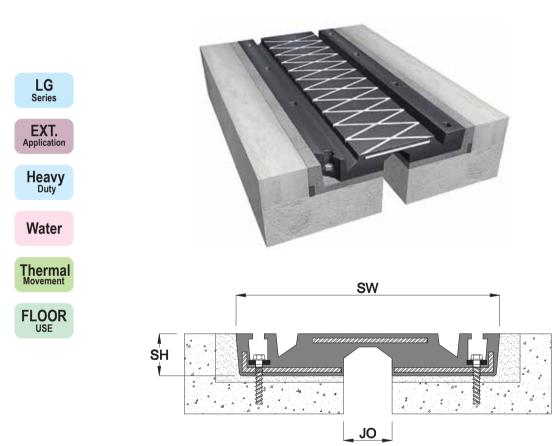

## Parking Deck & Bridge Deck LGS

| Details                             | Application     | Code   | JO         | SH | SW  | ± Movement (%) |          | Load  |       |
|-------------------------------------|-----------------|--------|------------|----|-----|----------------|----------|-------|-------|
|                                     |                 |        | Millimeter |    |     | Horizontal     | Vertical | Shear | (Ton) |
| Usage : Bridge Deck                 | Straight<br>(S) | LGS 01 | 25         | 32 | 271 | 25             | *        | *     | 20    |
|                                     |                 | LGS 02 | 51         | 43 | 272 | 25             | *        | *     | 20    |
| Joint width : 1"-10"                |                 | LGS 03 | 76         | 46 | 353 | 25             | *        | *     | 20    |
|                                     |                 | LGS 04 | 102        | 56 | 590 | 25             | *        | *     | 20    |
| Optional :Vapor/Water/ Fire Barrier |                 | LGS 06 | 152        | 60 | 726 | 25             | *        | *     | 20    |
|                                     |                 | LGS 10 | 254        | 78 | 890 | 25             | *        | *     | 20    |