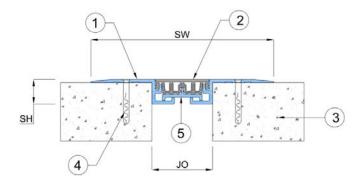

**JO** = Joint Opening

**SH** = System Height

t SW = Sight Width

WH = Wall Height

## Key to System Features (Straight Application)

- Continuous Aluminum Surface mounted frame, grade 6063-T6
- 2. Continuous Silicone Gasket
- 3. Concrete Floor (by others)

- 4. Flat Head Concrete Screw (by others)
- Continuous Aluminum support, Grade 6063-T6 (only for 2" & 3" gap)