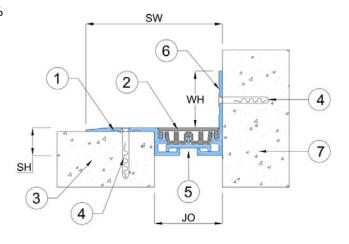

**JO** = Joint Opening

**SH** = System Height

t SW = Sight Width

WH = Wall Height

## Key to System Features (Corner Application)

- Continuous Aluminum Surface mounted frame, grade 6063-T6
- 2. Continuous Silicone Gasket
- 3. Concrete Floor (by others)
- 4. Flat Head Concrete Screw (by others)
- Continuous Aluminum support, Grade 6063-T6 (only for 2" & 3" gap)
- Continuous Aluminum wall mounted frame, grade 6063-T6
- 7. Concrete Wall (by others)