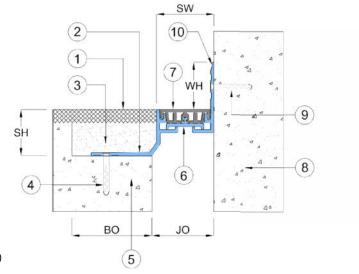

JO = Joint Opening BO = Block-out (min.) SH = System Height WH = Wall Height (approx.) SW = Sight Width

## Key to System Features (Corner Application)

- 1. Floor Finish (by others)
- Continuous Aluminum
  Recessed frame, Grade 6063-T6
- 3. Backfill (by others)
- Flat Head Concrete Screw (by others)
- 5. Concrete Slab
- Continuous Aluminum
  Support plate, Grade 6063-T6
  (Applicable in 51mm & 76mm
  Joint Opening Only)
- 7. Continuous Santoprene Seal
- 8. Concrete Wall
- 9. Flat Head Concrete Screw (by others)
- Continuous Aluminum
  Flush wall frame, Grade 6063-T6