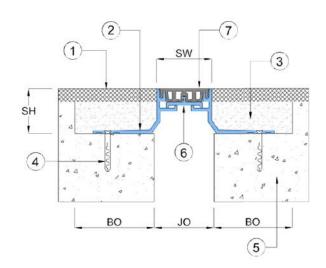

JO = Joint Opening BO = Block-out (min.) SH = System Height WH = Wall Height (approx.) SW = Sight Width

## Key to System Features (Straight Application)

- 1. Floor Finish (by others)
- Continuous Aluminum Recessed frame, Grade 6063-T6
- 3. Backfill (by others)
- Flat Head Concrete Screw (by others)
- 5. Concrete Slab
- Continuous Aluminum Support Plate, Grade 6063-T6 (Applicable in 51mm & 76mm Joint Opening Only)
- 7. Continuous Santoprene Seal