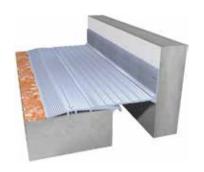

## 'DS' Series - Floor & Wall Systems

## **Features**

- Surface mounted system designed for retrofit installation
- Easy to install and maintain
- Steel central flanges allows swift shift between positive and negative movements
- Specially designed spring assembly under the central plate provides silent passage to pedestrians and wheels
- Carpet / PVC floor coverings to be butt-joined with expansion joint frames for smooth movement over the system
- System allows full seismic movements
- System allows excellent shear movements
- Load rated subject to joint opening
- Vapor and Fire Barriers are optionally available

## **Straight Application DSS**









FLOOR













## **Details**

Usage : Floor/Wall

Joint width : 2"-8"

Optional : Vapor/Fire Barrier

| Application     | Code   | JO         | SH | SW  | ± Movement (%) |          |           | Load  |
|-----------------|--------|------------|----|-----|----------------|----------|-----------|-------|
|                 |        | Millimeter |    |     | Horizontal     | Vertical | Shear     | (Ton) |
| Straight<br>(S) | DSS 02 | 51         | 10 | 233 | 50             | 25       | Excellent | 4     |
|                 | DSS 03 | 76         | 8  | 288 | 50             | 25       | Excellent | 4     |
|                 | DSS 04 | 102        | 8  | 314 | 50             | 25       | Excellent | 3     |
|                 | DSS 06 | 152        | 11 | 430 | 50             | 25       | Excellent | 3     |