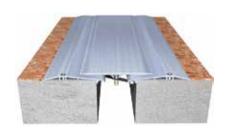

## 'DS' Series - Floor & Wall Systems

## **Features**

- Surface mounted system designed for retrofit installation
- Easy to install and maintain
- Steel central flanges allows swift shift between positive and negative movements
- Specially designed spring assembly under the central plate provides silent passage to pedestrians and wheels
- Carpet / PVC floor coverings to be butt-joined with expansion joint frames for smooth movement over the system
- System allows full seismic movements
- System allows excellent shear movements
- Load rated subject to joint opening
- Vapor and Fire Barriers are optionally available

## **Straight Application DSS**









FLOOR













## **Details**

Usage : Floor/Wall

Joint width : 2"-8"

Optional : Vapor/Fire Barrier

| Application     | Code   | JO         | SH | SW  | ± Movement (%) |          |           | Load  |
|-----------------|--------|------------|----|-----|----------------|----------|-----------|-------|
|                 |        | Millimeter |    |     | Horizontal     | Vertical | Shear     | (Ton) |
| Straight<br>(S) | DSS 02 | 51         | 10 | 233 | 50             | 25       | Excellent | 4     |
|                 | DSS 03 | 76         | 8  | 288 | 50             | 25       | Excellent | 4     |
|                 | DSS 04 | 102        | 8  | 314 | 50             | 25       | Excellent | 3     |
|                 | DSS 06 | 152        | 11 | 430 | 50             | 25       | Excellent | 3