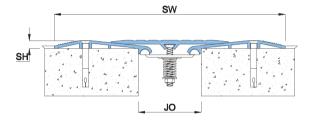

## **Details**

Usage : Floor/Wall

Joint width : 2"-8"

Optional : Vapor/Fire Barrier

| Application     | Code   | JO         | SH | SW  | ± Movement (%) |          |           | Load  |
|-----------------|--------|------------|----|-----|----------------|----------|-----------|-------|
|                 |        | Millimeter |    |     | Horizontal     | Vertical | Shear     | (Ton) |
| Straight<br>(S) | DSS 02 | 51         | 10 | 233 | 50             | 25       | Excellent | 4     |
|                 | DSS 03 | 76         | 8  | 288 | 50             | 25       | Excellent | 4     |
|                 | DSS 04 | 102        | 8  | 314 | 50             | 25       | Excellent | 3     |
|                 | DSS 06 | 152        | 11 | 430 | 50             | 25       | Excellent | 3     |
|                 | DSS 08 | 203        | 12 | 570 | 50             | 25       | Excellent | 3     |
| Corner<br>(C)   | DSC 02 | 51         | 10 | 142 | 25             | 25       | Excellent | 4     |
|                 | DSC 03 | 76         | 8  | 182 | 25             | 25       | Excellent | 4     |
|                 | DSC 04 | 102        | 8  | 208 | 25             | 25       | Excellent | 3     |
|                 | DSC 06 | 152        | 11 | 290 | 25             | 25       | Excellent | 3     |
|                 | DSC 08 | 203        | 12 | 387 | 25             | 25       | Excellent | 3     |