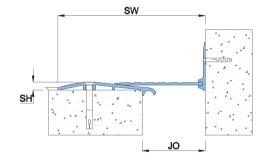

## **Details**

Usage : Floor/Wall

Joint width : 2"-8"

Optional : Vapor/Fire Barrier

| Application     | Code   | JO         | SH | SW  | ± Movement (%) |          |           | Load  |
|-----------------|--------|------------|----|-----|----------------|----------|-----------|-------|
|                 |        | Millimeter |    |     | Horizontal     | Vertical | Shear     | (Ton) |
| Straight<br>(S) | DSS 02 | 51         | 10 | 233 | 50             | 25       | Excellent | 4     |
|                 | DSS 03 | 76         | 8  | 288 | 50             | 25       | Excellent | 4     |
|                 | DSS 04 | 102        | 8  | 314 | 50             | 25       | Excellent | 3     |
|                 | DSS 06 | 152        | 11 | 430 | 50             | 25       | Excellent | 3     |
|                 | DSS 08 | 203        | 12 | 570 | 50             | 25       | Excellent | 3     |
| Corner<br>(C)   | DSC 02 | 51         | 10 | 142 | 25             | 25       | Excellent | 4     |
|                 | DSC 03 | 76         | 8  | 182 | 25             | 25       | Excellent | 4     |
|                 | DSC 04 | 102        | 8  | 208 | 25             | 25       | Excellent | 3     |
|                 | DSC 06 | 152        | 11 | 290 | 25             | 25       | Excellent | 3     |
|                 | DSC 08 | 203        | 12 | 387 | 25             | 25       | Excellent | 3     |