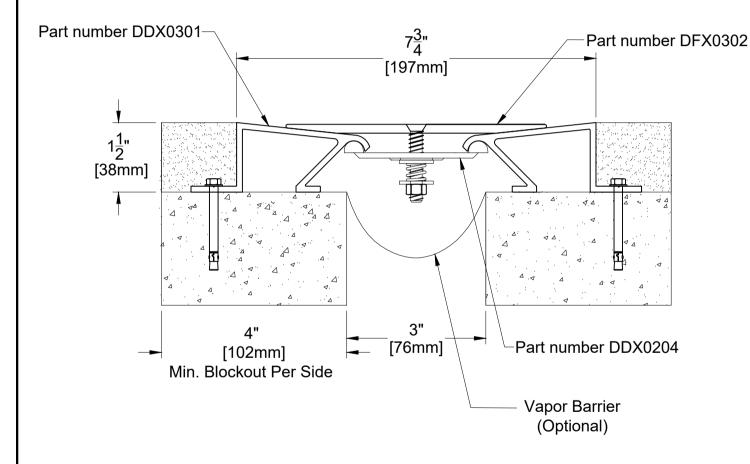

## DFS03 SYSTEM

| TECHNICAL DATA          | IMPERIAL<br>(in) | METRIC<br>(mm) |
|-------------------------|------------------|----------------|
| Joint Width             | 3"               | 76             |
| Movement ± (Horizontal) | 1-1/2"           | 38             |
| Movement ± (Vertical)   | 3/4"             | 19             |
| Load                    | 3 (Tons)         |                |
| Date: Jan., 2012        | Scale: NTS       |                |

| Rev: | Drawn | by : |
|------|-------|------|

Application:

Expansion Joint Cover for Floor to Floor