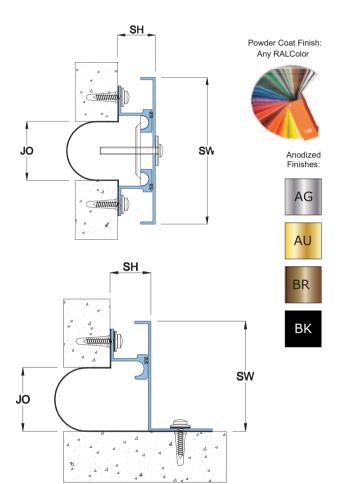

## **Details**

Usage : Wall/Roof

Joint width : 2"-12"

Optional : Fire Barrier

| Application     | Code   | JO         | SH | SW  | ± Movement (%) |          |           | Load  |
|-----------------|--------|------------|----|-----|----------------|----------|-----------|-------|
|                 |        | Millimeter |    |     | Horizontal     | Vertical | Shear     | (Ton) |
| Straight<br>(S) | DBS 02 | 51         | 33 | 150 | 50             | 50       | Excellent | *     |
|                 | DBS 03 | 76         | 33 | 175 | 50             | 50       | Excellent | *     |
|                 | DBS 04 | 102        | 33 | 200 | 50             | 50       | Excellent | *     |
|                 | DBS 06 | 152        | 33 | 250 | 50             | 50       | Excellent | *     |
|                 | DBS 08 | 203        | 33 | 300 | 50             | 50       | Excellent | *     |
|                 | DBS 12 | 305        | 33 | 400 | 50             | 50       | Excellent | *     |
| Corner<br>(C)   | DBC 02 | 51         | 33 | 87  | 50             | 50       | Excellent | *     |
|                 | DBC 03 | 76         | 33 | 115 | 50             | 50       | Excellent | *     |
|                 | DBC 04 | 102        | 33 | 141 | 50             | 50       | Excellent | *     |
|                 | DBC 06 | 152        | 33 | 216 | 50             | 50       | Excellent | *     |
|                 | DBC 08 | 203        | 33 | 268 | 50             | 50       | Excellent | *     |
|                 | DBC 12 | 305        | 33 | 420 | 50             | 50       | Excellent | *     |