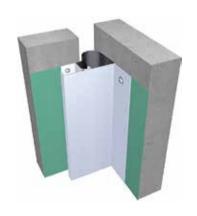

## 'DB' Series - Wall & Roof Systems

## **Features**

DB

EXT. Application

Seismic Movement

WALL

ROOF

- System designed surface mount installation
- Central plate allows swift shift between positive and negative movements
- For excellent result, choose to powder coat the cover plate to match neighboring wall finish
- System allows full seismic movements
- System allows excellent shear movements
- Factory formed transitions available
- Vapor Barrier is standard with this system

## **Straight Application DBS**