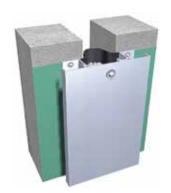

## 'DB' Series - Wall & Roof Systems

## **Features**

DB

EXT. Application

Seismic Movement

WALL

ROOF

- System designed surface mount installation
- Central plate allows swift shift between positive and negative movements
- For excellent result, choose to powder coat the cover plate to match neighboring wall finish
- System allows full seismic movements
- System allows excellent shear movements
- Factory formed transitions available
- Vapor Barrier is standard with this system

## **Straight Application DBS**