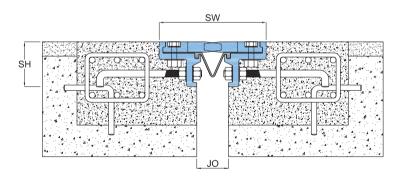

## **Details**

Usage : Bridge Deck

Joint width : 2"- 8"

Optional : Fire Barrier

| Application     | Code   | JO         | SH  | SW  | ± Movement (%) |          |       | Load<br>(Ton) |
|-----------------|--------|------------|-----|-----|----------------|----------|-------|---------------|
|                 |        | Millimeter |     |     | Horizontal     | Vertical | Shear |               |
| Straight<br>(S) | LAS 02 | 51         | 108 | 200 | 50             | 25       | *     | 20            |
|                 | LAS 03 | 76         | 108 | 250 | 50             | 25       | *     | 20            |
|                 | LAS 04 | 102        | 108 | 360 | 50             | 25       | *     | 20            |
|                 | LAS 05 | 127        | 138 | 455 | 50             | 20       | *     | 20            |
|                 | LAS 06 | 152        | 138 | 520 | 50             | 15       | *     | 20            |
|                 | LAS 08 | 203        | 138 | 600 | 50             | 12       | *     | 20            |