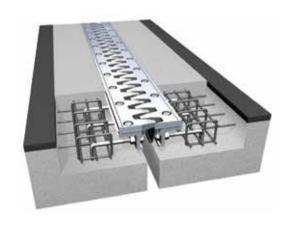

## 'LA' Series - Bridge Deck Systems

## **Features**

- System designed for bridge deck application
- Heavy duty joint suitable to withstand heavy rolling loads
- Made of construction grade aluminium 6063-T6
- Resistant to dynamic rolling loads and impacts
- System designed for easy maintenance and repair
- Number of steel anchors may differ depending on project condition
- Factory made transitions available

## **Bridge Deck Joint LAS**