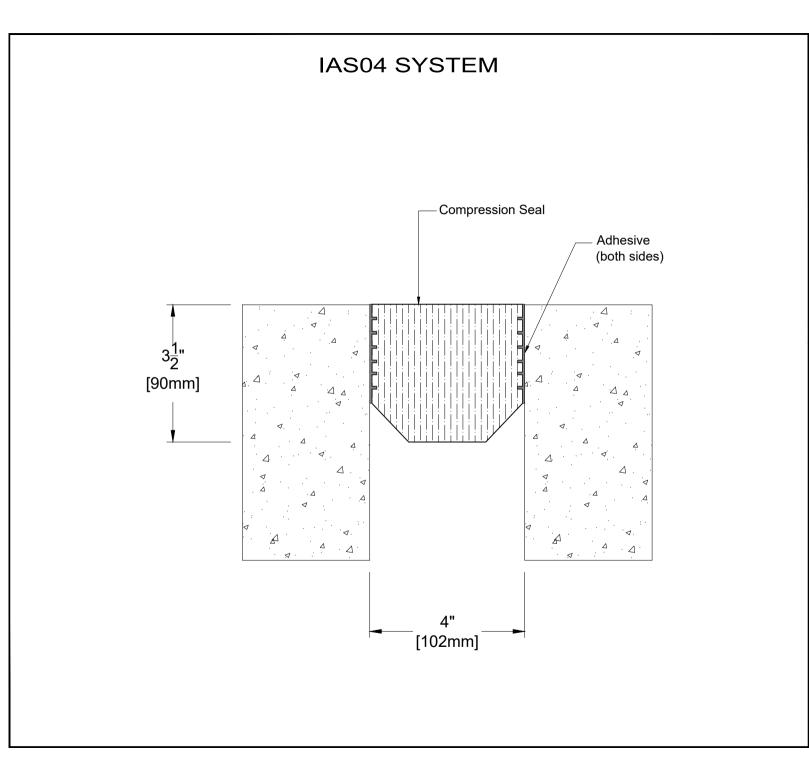

| TECHNICAL DATA          |            | IMPERIAL<br>(inc) | METRIC<br>(mm) |
|-------------------------|------------|-------------------|----------------|
| Joint Width             |            | 6"                | 152            |
| Movement ± (Horizontal) |            | 3"                | 76             |
| Movement ± (Vertical)   |            | 3"                | 76             |
| Load                    |            |                   |                |
| Date:                   |            | Scale:            | NTS            |
| Rev:                    | Drawn by : |                   |                |
| APPLICATION:            |            |                   |                |

Water Tight Compression Seal for Exterior Walls & Floors

PROSPEC SPECIALTIES INC. 3601 HIGHWAY 7, SUITE 400 MARKHAM ON L3R 0M3, CANADA. TEL: (888) - 749 - 8456, FAX: (888) - 749 - 8455 Email: info@prospecspecialties.com Web: prospecspecialties.com