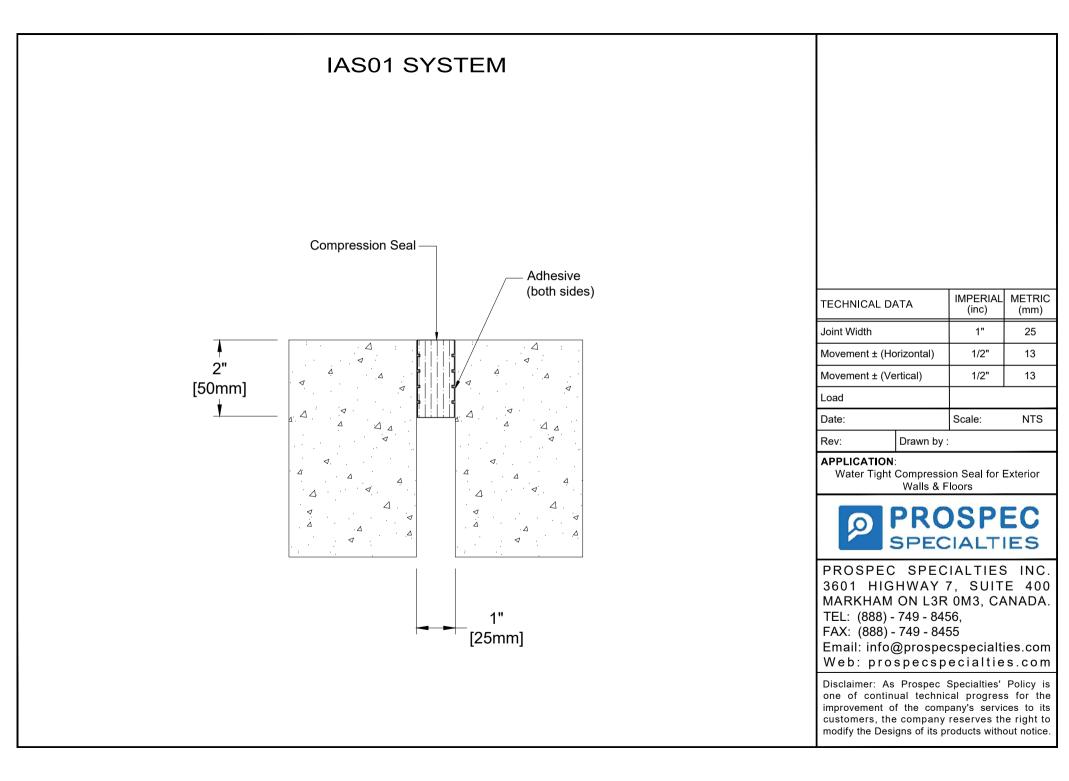

| TECHNICAL DATA                                            |            | IMPERIAL<br>(inc) | METRIC<br>(mm) |
|-----------------------------------------------------------|------------|-------------------|----------------|
| Joint Width                                               |            | 3"                | 76             |
| Movement ± (Horizontal)                                   |            | 1-1/2"            | 38             |
| Movement ± (Vertical)                                     |            | 1-1/2"            | 38             |
| Load                                                      |            |                   |                |
| Date:                                                     |            | Scale:            | NTS            |
| Rev:                                                      | Drawn by : |                   |                |
| APPLICATION:<br>Water Tight Compression Seal for Exterior |            |                   |                |

Walls & Floors

PROSPEC SPECIALTIES INC. 3601 HIGHWAY 7, SUITE 400 MARKHAM ON L3R 0M3, CANADA. TEL: (888) - 749 - 8456, FAX: (888) - 749 - 8455 Email: info@prospecspecialties.com Web: prospecspecialties.com