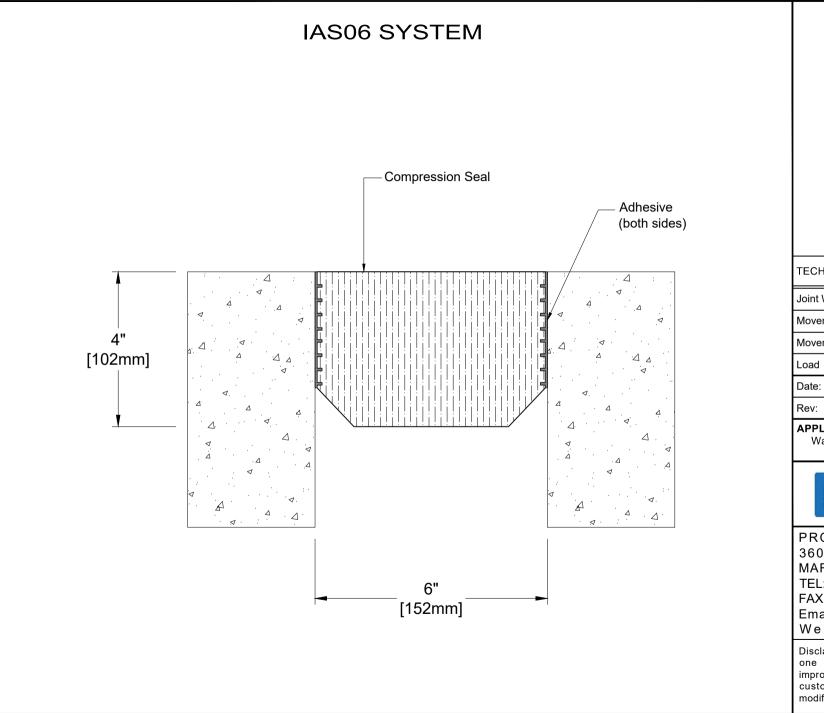

| TECHNICAL DATA          |            | IMPERIAL<br>(inc) | METRIC<br>(mm) |
|-------------------------|------------|-------------------|----------------|
| Joint Width             |            | 6"                | 152            |
| Movement ± (Horizontal) |            | 3"                | 76             |
| Movement ± (Vertical)   |            | 3"                | 76             |
| Load                    |            |                   |                |
| Date:                   |            | Scale:            | NTS            |
| Rev:                    | Drawn by : |                   |                |
| APPLICATION:            |            |                   |                |

Water Tight Compression Seal for Exterior Walls & Floors

PROSPEC SPECIALTIES INC. 3601 HIGHWAY 7, SUITE 400 MARKHAM ON L3R 0M3, CANADA. TEL: (888) - 749 - 8456, FAX: (888) - 749 - 8455 Email: info@prospecspecialties.com Web: prospecspecialties.com