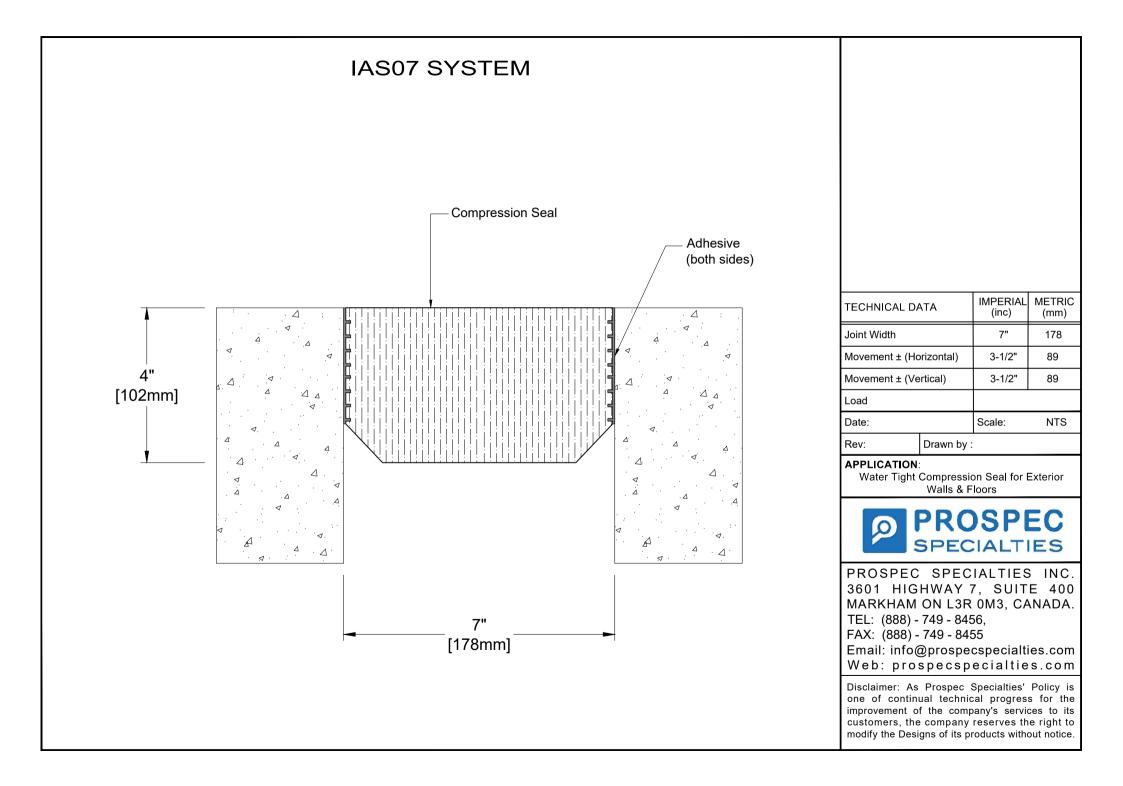

| TECHNICAL DATA                                            |            | IMPERIAL<br>(inc) | METRIC<br>(mm) |
|-----------------------------------------------------------|------------|-------------------|----------------|
| Joint Width                                               |            | 3"                | 76             |
| Movement ± (Horizontal)                                   |            | 1-1/2"            | 38             |
| Movement ± (Vertical)                                     |            | 1-1/2"            | 38             |
| Load                                                      |            |                   |                |
| Date:                                                     |            | Scale:            | NTS            |
| Rev:                                                      | Drawn by : |                   |                |
| APPLICATION:<br>Water Tight Compression Seal for Exterior |            |                   |                |

Walls & Floors

PROSPEC SPECIALTIES INC. 3601 HIGHWAY 7, SUITE 400 MARKHAM ON L3R 0M3, CANADA. TEL: (888) - 749 - 8456, FAX: (888) - 749 - 8455 Email: info@prospecspecialties.com Web: prospecspecialties.com