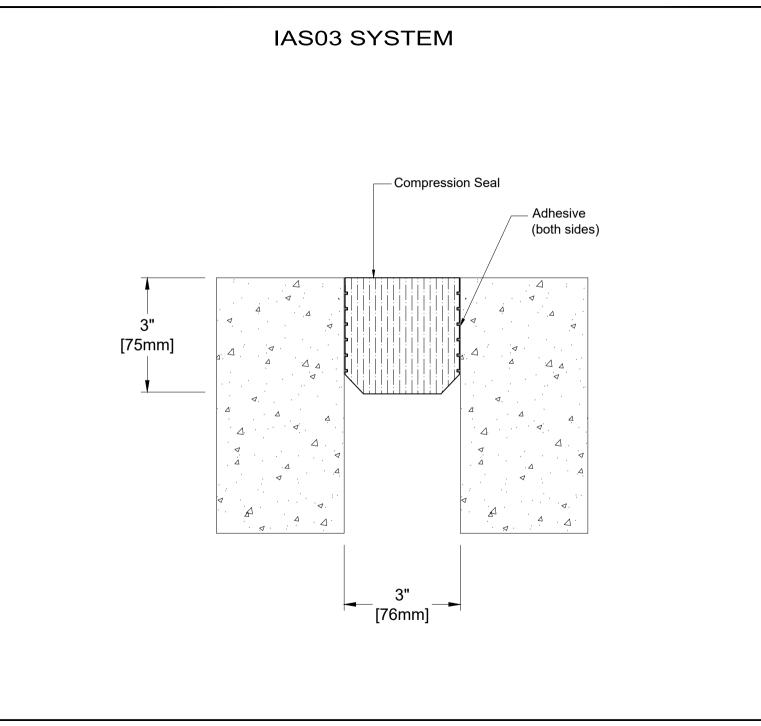

| TECHNICAL DATA          |            | IMPERIAL<br>(inc) | METRIC<br>(mm) |
|-------------------------|------------|-------------------|----------------|
| Joint Width             |            | 5"                | 127            |
| Movement ± (Horizontal) |            | 2-1/2"            | 64             |
| Movement ± (Vertical)   |            | 2-1/2"            | 64             |
| Load                    |            |                   |                |
| Date:                   |            | Scale:            | NTS            |
| Rev:                    | Drawn by : |                   |                |
| APPLICATION:            |            |                   |                |

Water Tight Compression Seal for Exterior Walls & Floors

PROSPEC SPECIALTIES INC. 3601 HIGHWAY 7, SUITE 400 MARKHAM ON L3R 0M3, CANADA. TEL: (888) - 749 - 8456, FAX: (888) - 749 - 8455 Email: info@prospecspecialties.com Web: prospecspecialties.com