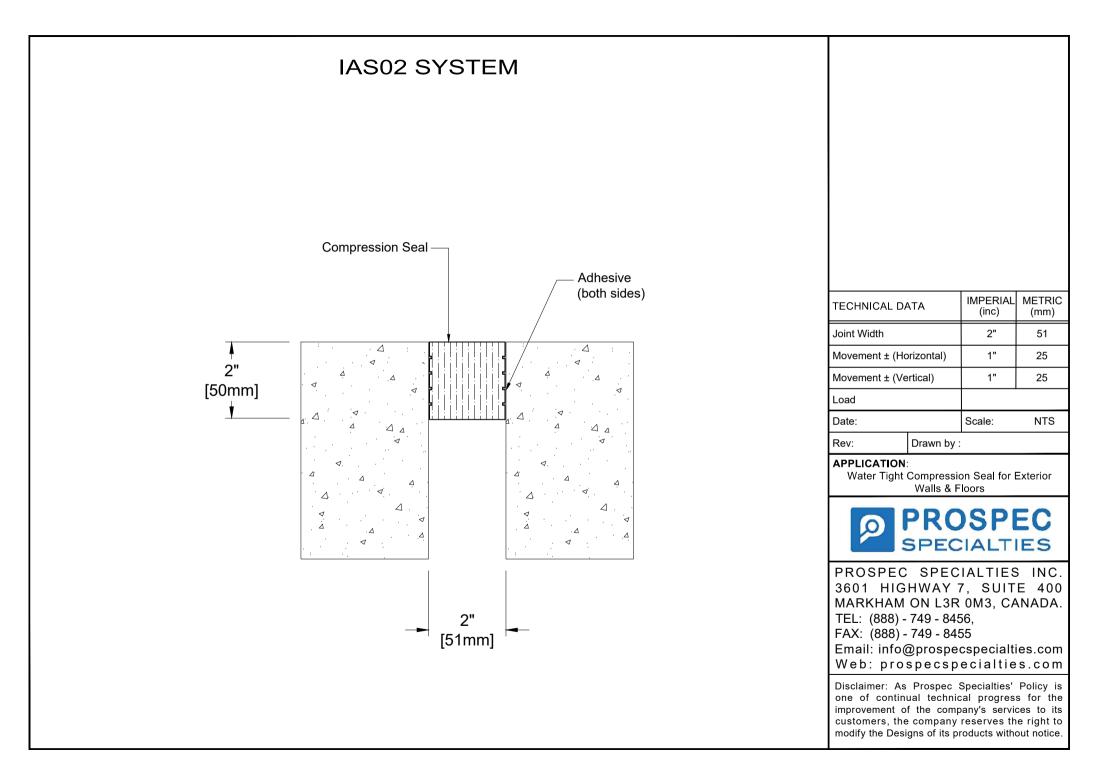

| TECHNICAL DATA                                            |            | IMPERIAL<br>(inc) | METRIC<br>(mm) |
|-----------------------------------------------------------|------------|-------------------|----------------|
| Joint Width                                               |            | 4"                | 102            |
| Movement ± (Horizontal)                                   |            | 2"                | 51             |
| Movement ± (Vertical)                                     |            | 2"                | 51             |
| Load                                                      | l          |                   |                |
| Date:                                                     |            | Scale:            | NTS            |
| Rev:                                                      | Drawn by : |                   |                |
| APPLICATION:<br>Water Tight Compression Seal for Exterior |            |                   |                |

Walls & Floors

PROSPEC SPECIALTIES INC. 3601 HIGHWAY 7, SUITE 400 MARKHAM ON L3R 0M3, CANADA. TEL: (888) - 749 - 8456, FAX: (888) - 749 - 8455 Email: info@prospecspecialties.com Web: prospecspecialties.com