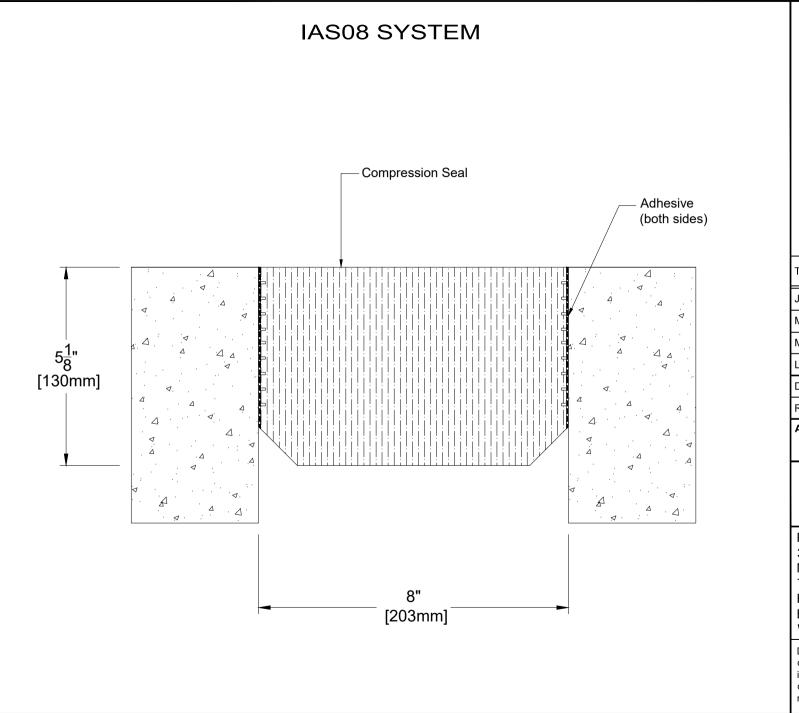

| TECHNICAL DATA                                            |            | IMPERIAL<br>(inc) | METRIC<br>(mm) |
|-----------------------------------------------------------|------------|-------------------|----------------|
| Joint Width                                               |            | 8"                | 203            |
| Movement ± (Horizontal)                                   |            | 4"                | 102            |
| Movement ± (Vertical)                                     |            | 4"                | 102            |
| Load                                                      |            |                   |                |
| Date:                                                     |            | Scale:            | NTS            |
| Rev:                                                      | Drawn by : |                   |                |
| APPLICATION:<br>Water Tight Compression Seal for Exterior |            |                   |                |

Water Tight Compression Seal for Exterior Walls & Floors

PROSPEC SPECIALTIES INC. 3601 HIGHWAY 7, SUITE 400 MARKHAM ON L3R 0M3, CANADA. TEL: (888) - 749 - 8456, FAX: (888) - 749 - 8455 Email: info@prospecspecialties.com Web: prospecspecialties.com