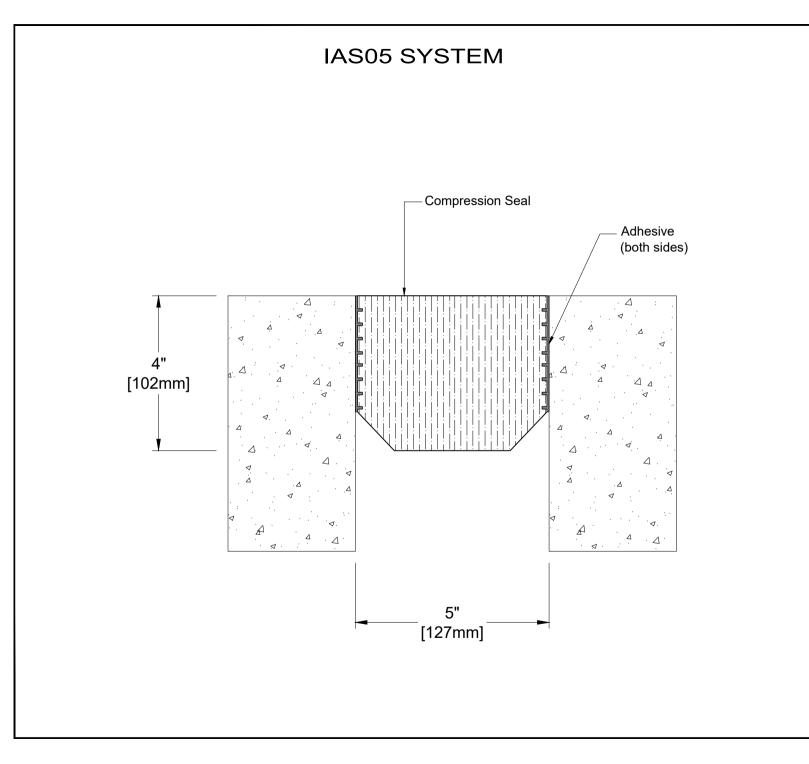

| TECHNICAL DATA          |            | IMPERIAL<br>(inc) | METRIC<br>(mm) |
|-------------------------|------------|-------------------|----------------|
| Joint Width             |            | 5"                | 127            |
| Movement ± (Horizontal) |            | 2-1/2"            | 64             |
| Movement ± (Vertical)   |            | 2-1/2"            | 64             |
| Load                    |            |                   |                |
| Date:                   |            | Scale:            | NTS            |
| Rev:                    | Drawn by : |                   |                |
| APPLICATION:            |            |                   |                |

Water Tight Compression Seal for Exterior Walls & Floors

PROSPEC SPECIALTIES INC. 3601 HIGHWAY 7, SUITE 400 MARKHAM ON L3R 0M3, CANADA. TEL: (888) - 749 - 8456, FAX: (888) - 749 - 8455 Email: info@prospecspecialties.com Web: prospecspecialties.com