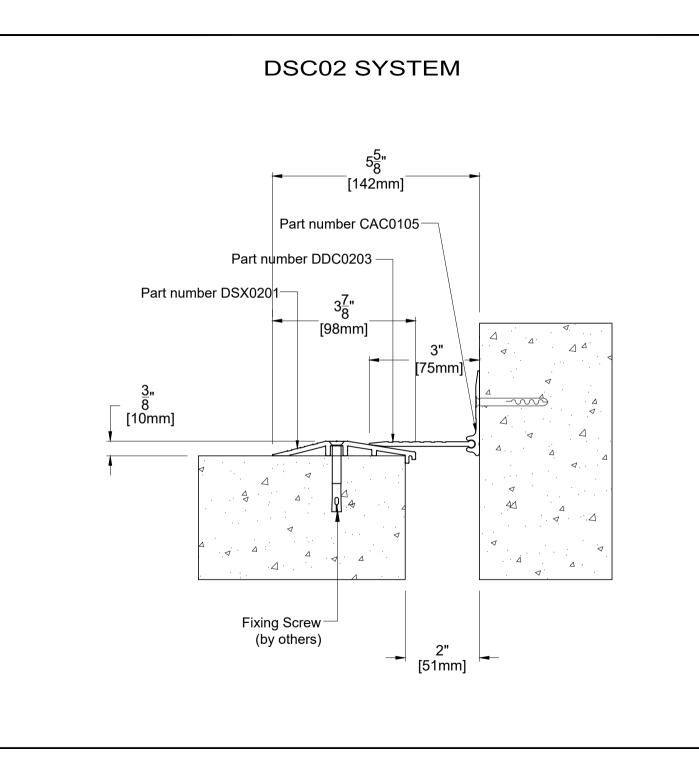

| TECHNICAL DATA IMPERIAL<br>(inc) METF<br>(mr   Joint Width 2" 51 |            |  |  |
|------------------------------------------------------------------|------------|--|--|
| Joint Width 2" 51                                                |            |  |  |
| *                                                                |            |  |  |
| Movement ± (Horizontal) 1/2" 13                                  |            |  |  |
| Movement ± (Vertical) 1/2" 13                                    |            |  |  |
| Load: 4 (Tons)                                                   | 4 (Tons)   |  |  |
| Date: Scale: NTS                                                 | Scale: NTS |  |  |
| Rev: Drawn by :                                                  |            |  |  |