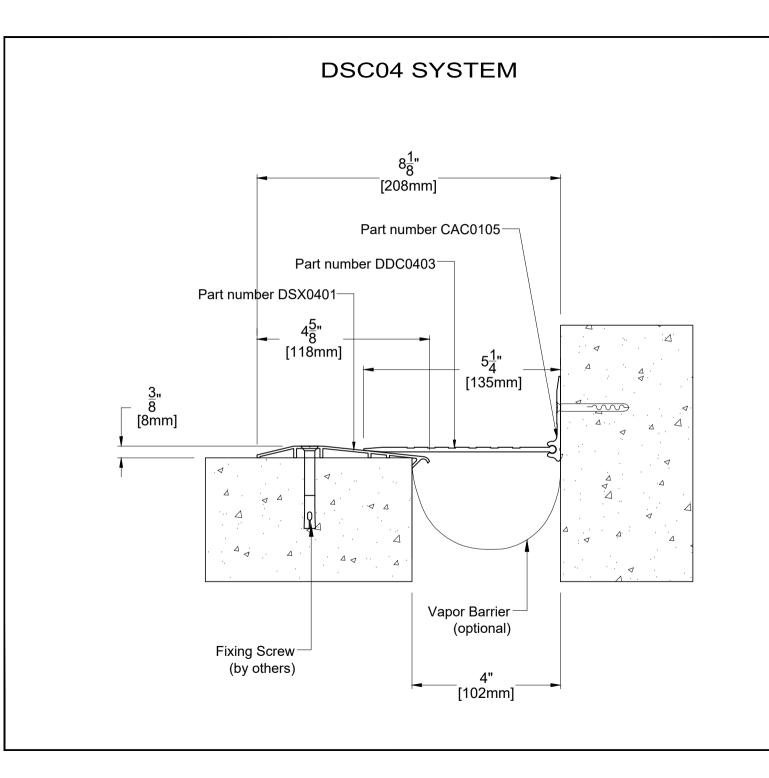

| TECHNICAL DATA          |            |          | IMPERIAL<br>(inc) | METRIC<br>(mm) |  |
|-------------------------|------------|----------|-------------------|----------------|--|
| Joint Width             |            |          | 4"                | 102            |  |
| Movement ± (Horizontal) |            |          | 1"                | 25             |  |
| Movement ± (Vertical)   |            |          | 1"                | 25             |  |
| Load:                   |            | 3 (Tons) |                   |                |  |
| Date:                   |            |          | Scale: NTS        |                |  |
| Rev:                    | Drawn by : |          |                   |                |  |