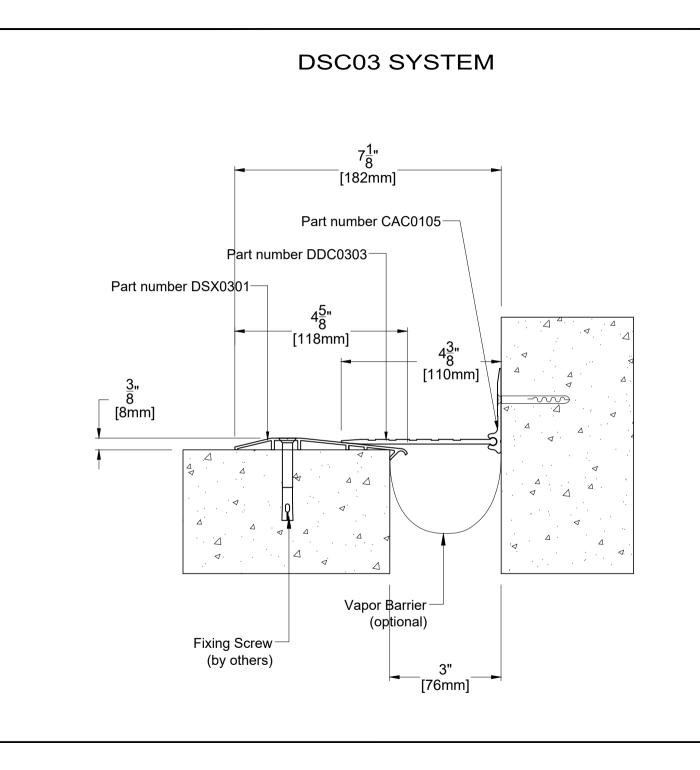

|  | TECHNICAL DATA          |  |            | IMPERIAL<br>(inc) | METRIC<br>(mm) |
|--|-------------------------|--|------------|-------------------|----------------|
|  | Joint Width             |  |            | 3"                | 76             |
|  | Movement ± (Horizontal) |  |            | 3/4"              | 19             |
|  | Movement ± (Vertical)   |  |            | 3/4"              | 19             |
|  | Load:<br>Date:          |  | 4 (Tons)   |                   |                |
|  |                         |  | Scale: NTS |                   |                |
|  | Rev: Drawn by           |  |            | :                 |                |