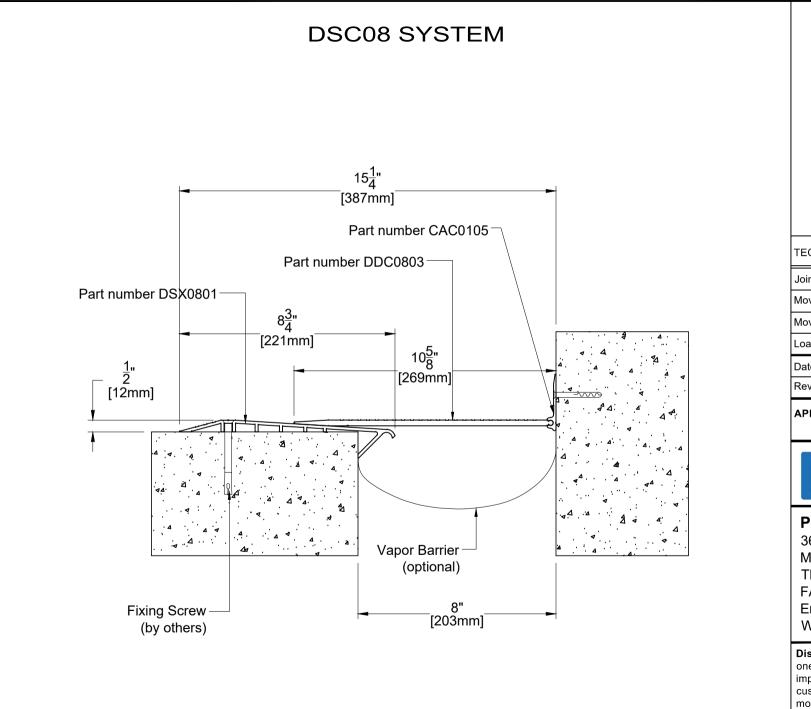

PROSPEC SPECIALTIES INC. 3601 HIGHWAY 7, SUITE 400 MARKHAM ON L3R 0M3, CANADA. TEL: (888) - 749 - 8456, FAX: (888) - 749 - 8455 Email: info@prospecspecialties.com Web: prospecspecialties.com

| TECHNICAL DATA          |         |      | IMPERIAL<br>(inc) | METRIC<br>(mm) |  |
|-------------------------|---------|------|-------------------|----------------|--|
| Joint Width             |         |      | 8"                | 203            |  |
| Movement ± (Horizontal) |         |      | 2"                | 51             |  |
| Movement ± (Ve          | rtical) |      | 2"                | 51             |  |
| Load:                   |         |      | 3 (Tons)          |                |  |
| Date:                   |         |      | Scale: NTS        |                |  |
| Rev:                    | Drawn   | by : |                   |                |  |