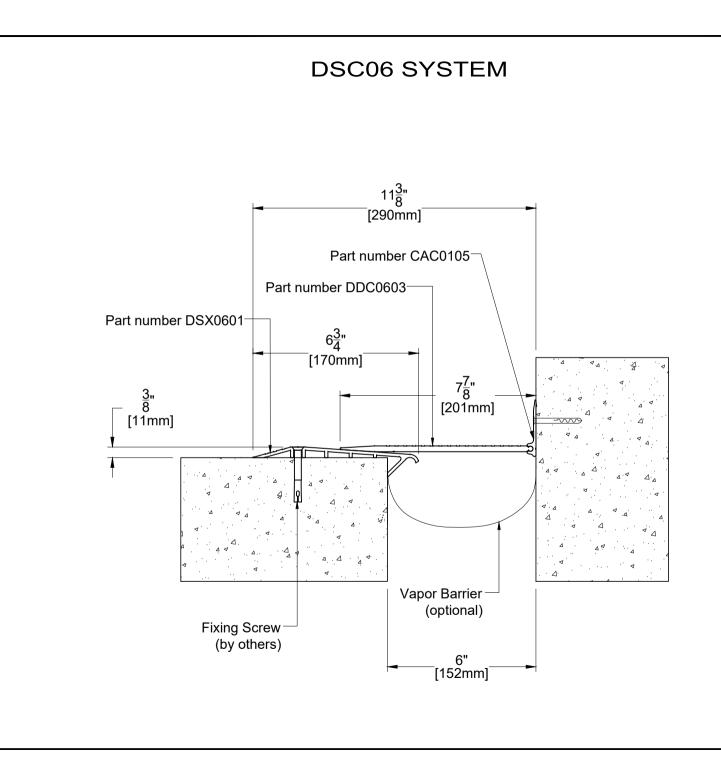

PROSPEC SPECIALTIES INC. 3601 HIGHWAY 7, SUITE 400 MARKHAM ON L3R 0M3, CANADA. TEL: (888) - 749 - 8456, FAX: (888) - 749 - 8455 Email: info@prospecspecialties.com Web: prospecspecialties.com

| TECHNICAL DATA                                                           |                                                                   |                                                                                   | IMPERIAL<br>(inc)                                                                 | METRIC<br>(mm)                                                                                                                    |  |
|--------------------------------------------------------------------------|-------------------------------------------------------------------|-----------------------------------------------------------------------------------|-----------------------------------------------------------------------------------|-----------------------------------------------------------------------------------------------------------------------------------|--|
| Joint Width<br>Movement ± (Horizontal)<br>Movement ± (Vertical)<br>Load: |                                                                   |                                                                                   | 6"                                                                                | 152                                                                                                                               |  |
|                                                                          |                                                                   |                                                                                   | 1-1/2"                                                                            | 38                                                                                                                                |  |
|                                                                          |                                                                   |                                                                                   | 1-1/2"                                                                            | 38                                                                                                                                |  |
|                                                                          |                                                                   |                                                                                   | 3 (Tons)                                                                          |                                                                                                                                   |  |
| Date:                                                                    |                                                                   |                                                                                   | Scale: NTS                                                                        |                                                                                                                                   |  |
| Rev:                                                                     | Drawn by :                                                        |                                                                                   |                                                                                   |                                                                                                                                   |  |
|                                                                          | Joint Width<br>Movement ± (Ho<br>Movement ± (Ve<br>Load:<br>Date: | Joint Width<br>Movement ± (Horizontal)<br>Movement ± (Vertical)<br>Load:<br>Date: | Joint Width<br>Movement ± (Horizontal)<br>Movement ± (Vertical)<br>Load:<br>Date: | TECHNICAL DATA (inc)   Joint Width 6"   Movement ± (Horizontal) 1-1/2"   Movement ± (Vertical) 1-1/2"   Load: 3 (T   Date: Scale: |  |