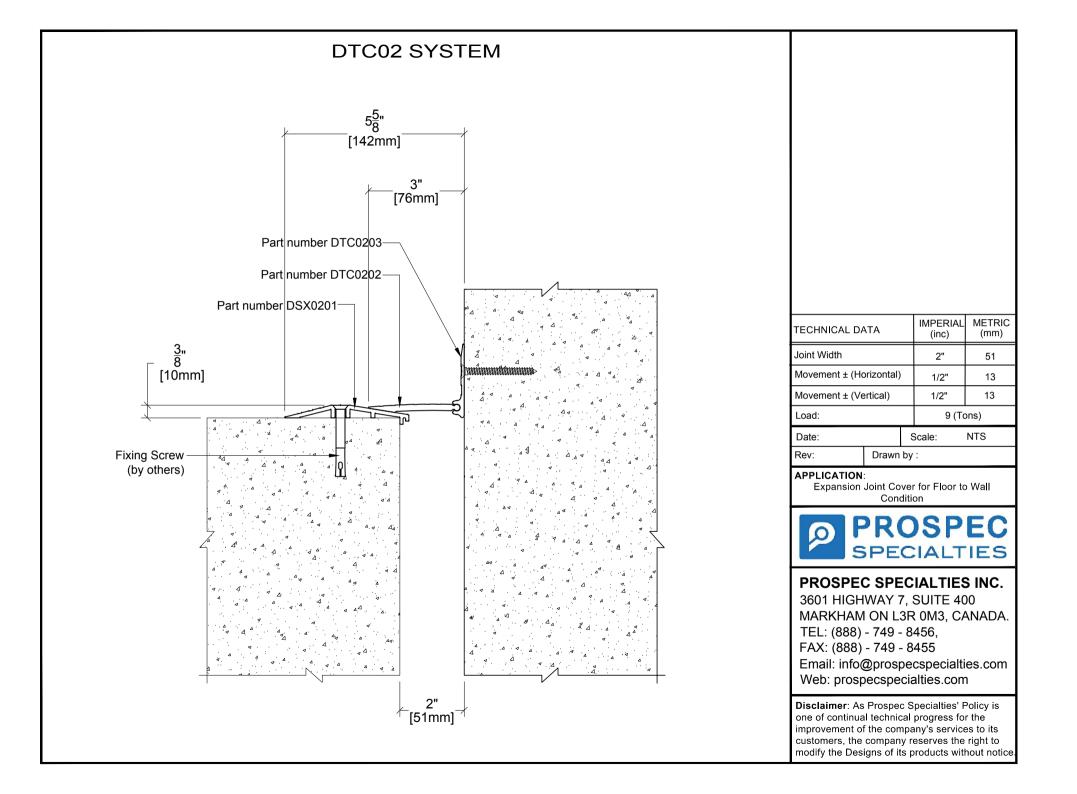

| TECHNICAL DATA                                                                                                                                                                    | IMPERIA<br>(inc) | METRIC<br>(mm) |  |
|-----------------------------------------------------------------------------------------------------------------------------------------------------------------------------------|------------------|----------------|--|
| Joint Width                                                                                                                                                                       | 4"               | 102            |  |
| Movement ± (Horizontal)