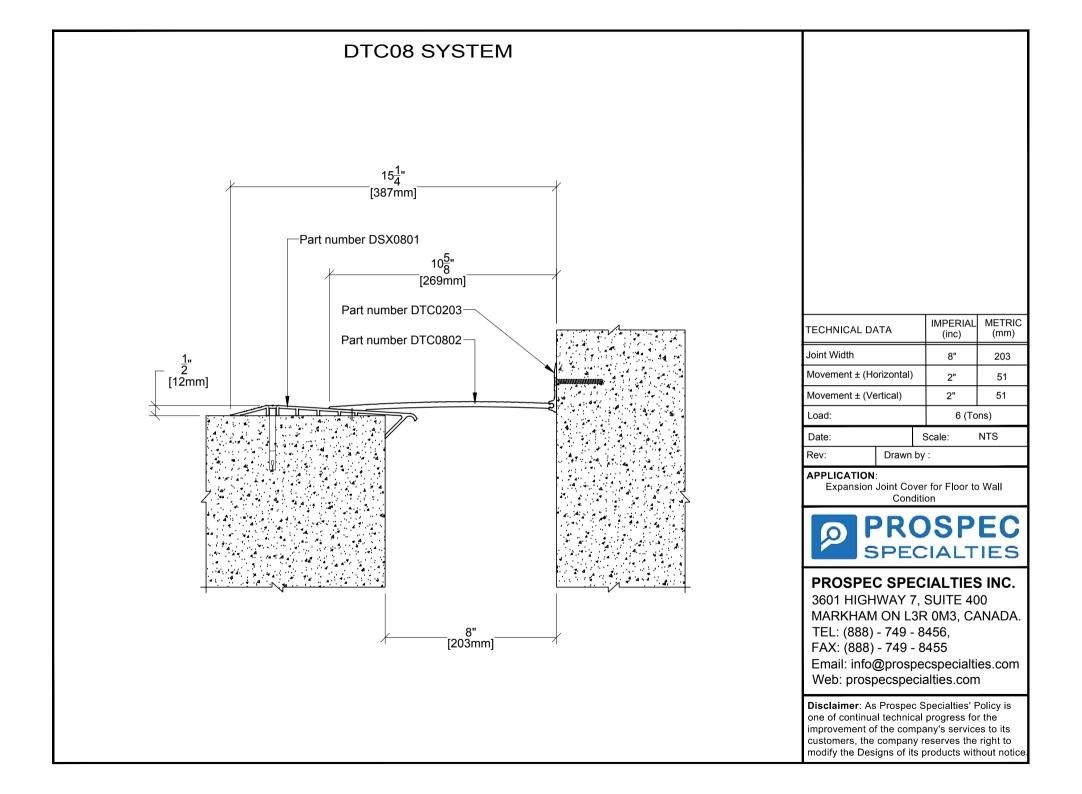

| TECHNICAL DATA                                                                                                                                                                    | IMPERIA<br>(inc) | METRIC<br>(mm) |  |
|-----------------------------------------------------------------------------------------------------------------------------------------------------------------------------------|------------------|----------------|--|
| Joint Width                                                                                                                                                                       | 4"               | 102            |  |
| Movement ± (Horizontal)                                                                                                                                                           | 1"               | 25             |  |
| Movement ± (Vertical)                                                                                                                                                             | 1"               | 25             |  |
| Load:                                                                                                                                                                             | 9 (1             | 9 (Tons)       |  |
| Date:                                                                                                                                                                             | Scale:           | NTS            |  |
| Rev: Drawn                                                                                                                                                                        | n by :           |                |  |
| APPLICATION:<br>Expansion Joint Cover for Floor to Wall<br>Condition                                                                                                              |                  |                |  |
| PROSPEC<br>SPECIALTIES                                                                                                                                                            |                  |                |  |
| PROSPEC SPECIALTIES INC.<br>3601 HIGHWAY 7, SUITE 400<br>MARKHAM ON L3R 0M3, CANADA.<br>TEL: (888) - 749 - 8456,<br>FAX: (888) - 749 - 8455<br>Email: info@prospecspecialties.com |                  |                |  |