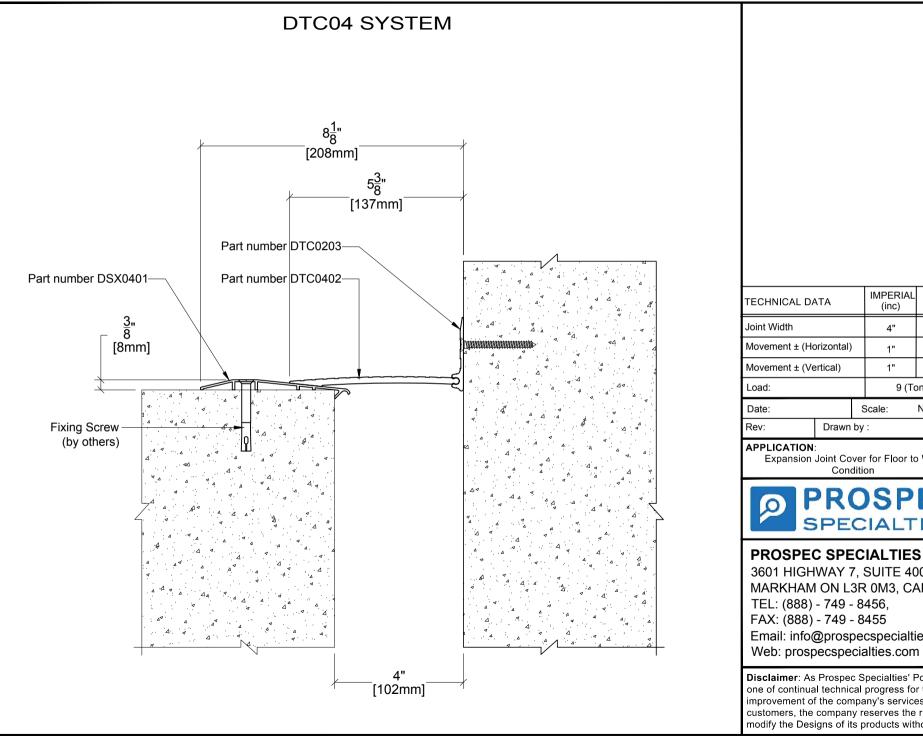

| TECHNICAL DATA                                                                                                                                                                    | IMPERIA<br>(inc) | METRIC<br>(mm) |  |
|-----------------------------------------------------------------------------------------------------------------------------------------------------------------------------------|------------------|----------------|--|
| Joint Width                                                                                                                                                                       | 4"               | 102            |  |
| Movement ± (Horizontal)                                                                                                                                                           | 1"               | 25             |  |
| Movement ± (Vertical)                                                                                                                                                             | 1"               | 25             |  |
| Load:                                                                                                                                                                             | 9 (1             | 9 (Tons)       |  |
| Date:                                                                                                                                                                             | Scale:           | NTS            |  |
| Rev: Drawn                                                                                                                                                                        | n by :           |                |  |
| APPLICATION:<br>Expansion Joint Cover for Floor to Wall<br>Condition                                                                                                              |                  |                |  |
| PROSPEC<br>SPECIALTIES                                                                                                                                                            |                  |                |  |
| PROSPEC SPECIALTIES INC.<br>3601 HIGHWAY 7, SUITE 400<br>MARKHAM ON L3R 0M3, CANADA.<br>TEL: (888) - 749 - 8456,<br>FAX: (888) - 749 - 8455<br>Email: info@prospecspecialties.com |                  |                |  |

**Disclaimer**: As Prospec Specialties' Policy is one of continual technical progress for the improvement of the company's services to its customers, the company reserves the right to modify the Designs of its products without notice.