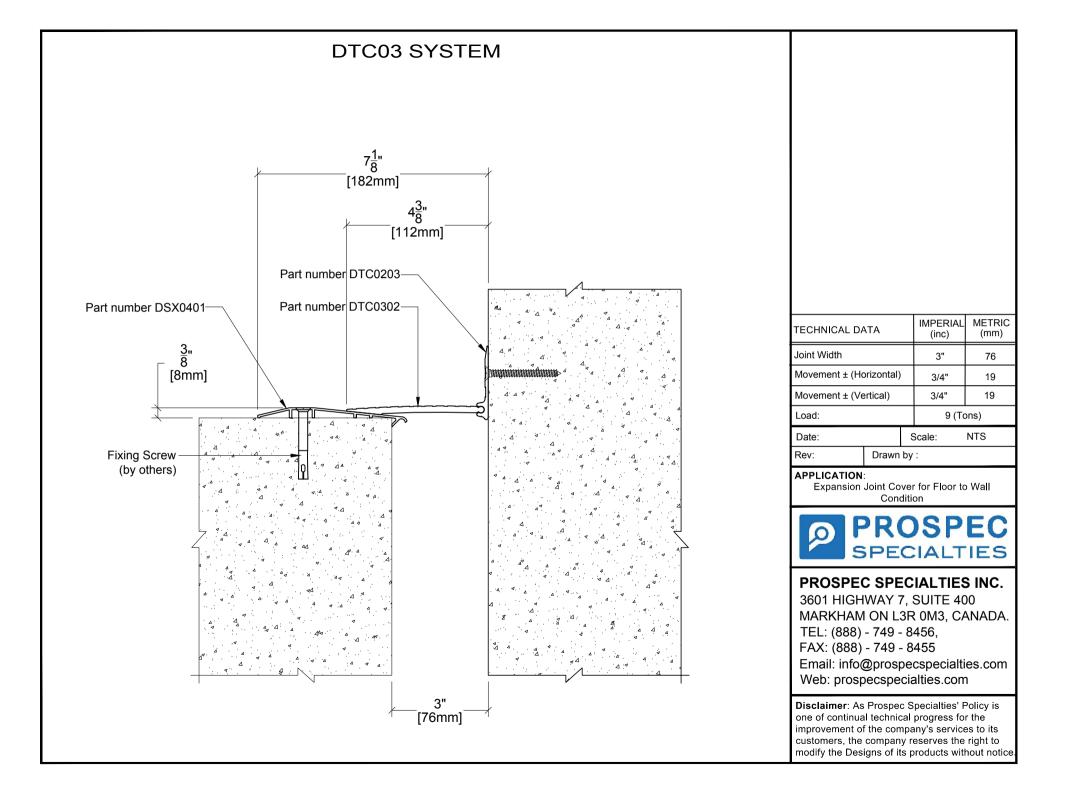

| TECHNICAL DATA                                                                                                                                                                    | IMPERIA<br>(inc) | METRIC<br>(mm) |  |
|-----------------------------------------------------------------------------------------------------------------------------------------------------------------------------------|------------------|----------------|--|
| Joint Width                                                                                                                                                                       | 4"               | 102            |  |
| Movement ± (Horizontal)