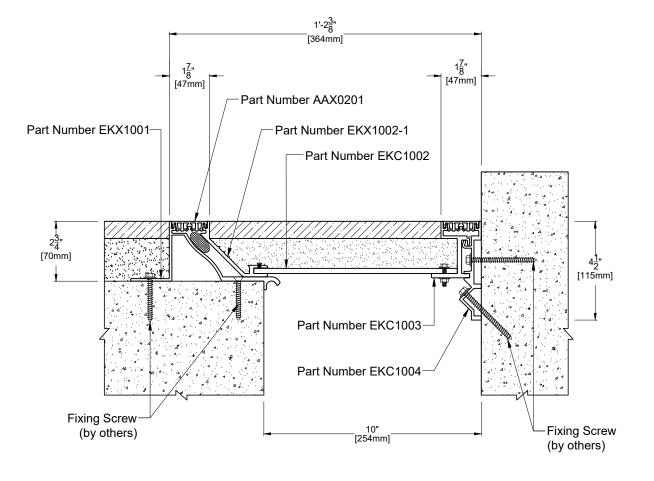

## **EKC10 SYSTEM**

| TECHNICAL DATA          |            |  | IMPERIAL<br>(in) | METRIC (mm) |
|-------------------------|------------|--|------------------|-------------|
| Joint Width             |            |  | 10"              | 254         |
| Movement ± (Horizontal) |            |  | 10"              | 254         |
| Movement ± (Vertical)   |            |  | 2-1/2"           | 64          |
| Load                    |            |  | 1 Ton            |             |
| Date:                   |            |  | Scale:           | NTS         |
| Rev:                    | Drawn by : |  |                  |             |

## APPLICATION:

Expansion Joint Cover for Floor to Wall Condition