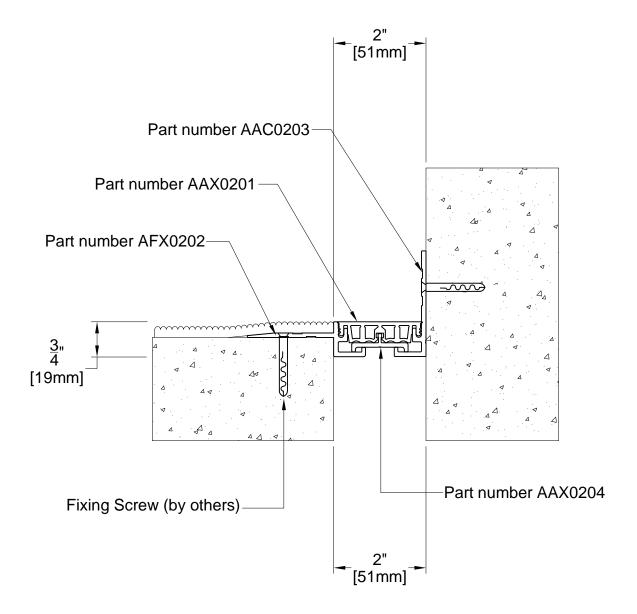

## **AFC02 SYSTEM**

| TECHNICAL DATA          |            |  | IMPERIAL<br>(inc) | METRIC<br>(mm) |  |
|-------------------------|------------|--|-------------------|----------------|--|
| Joint Width             |            |  | 2"                | 51             |  |
| Movement ± (Horizontal) |            |  | 1/2"              | 13             |  |
| Movement ± (Vertical)   |            |  | 1/2"              | 13             |  |
| Load                    |            |  | 2 (Tons)          |                |  |
| Date: Jan., 2012        |            |  | Scale: NTS        |                |  |
| Rev:                    | Drawn by : |  |                   |                |  |

#### APPLICATION:

RETRO FITTED INTERNAL EXPANSION JOINT COVER FOR FLOOR TO WALL SUITABLE FOR INSTALLATION UNDER CARPET