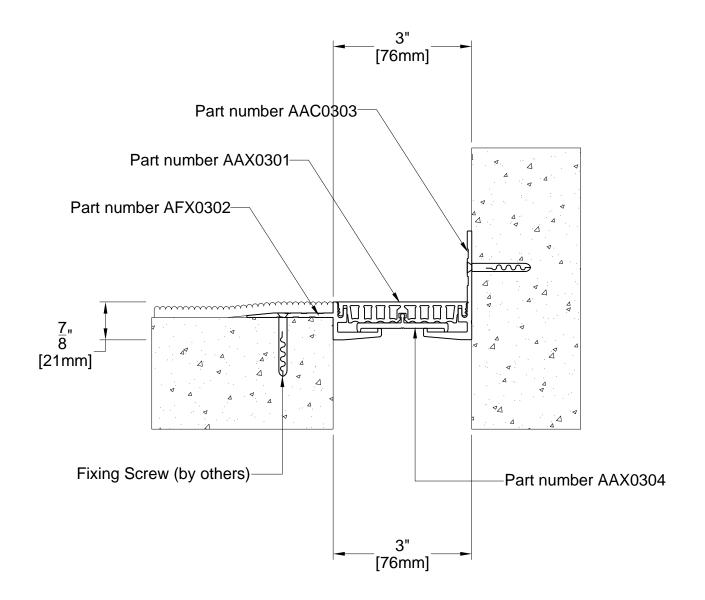

## **AFC03 SYSTEM**

| TECHNICAL DATA          |  | IMPERIAL<br>(inc) | METRIC<br>(mm) |  |
|-------------------------|--|-------------------|----------------|--|
| Joint Width             |  | 3"                | 76             |  |
| Movement ± (Horizontal) |  | 3/4"              | 19             |  |
| Movement ± (Vertical)   |  | 3/4"              | 19             |  |
| Load                    |  | 2 (Tons)          |                |  |
| D. (                    |  | Carla: NTC        |                |  |

Date: Jan., 2012 Scale: NTS

Rev: Drawn by:

#### APPLICATION:

RETROFITED INTERNAL EXPANSION JOINT COVER FOR FLOOR TO WALL SUITABLE FOR INSTALLATION UNDER CARPET