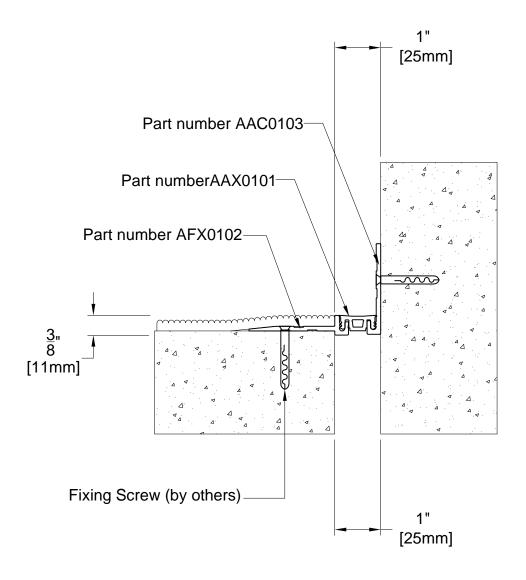

# **AFC01 SYSTEM**

| TECHNICAL DATA          |                 |         | IMPERIAL<br>(inc) | METRIC<br>(mm) |  |
|-------------------------|-----------------|---------|-------------------|----------------|--|
| Joint Width             |                 |         | 1"                | 25             |  |
| Movement ± (Horizontal) |                 |         | 1/4"              | 6              |  |
| Movement ± (Vertical)   |                 |         | 1/4"              | 6              |  |
| Load                    |                 |         | 3 (To             | 3 (Tons)       |  |
| Date: Jan., 20          | ate: Jan., 2012 |         | Scale: NTS        |                |  |
| Rev:                    | Drawn           | wn by : |                   |                |  |

#### APPLICATION:

RETRO FITTED INTERNAL EXPANSION JOINT COVER FOR FLOOR TO WALL SUITABLE FOR INSTALLATION UNDER CARPET