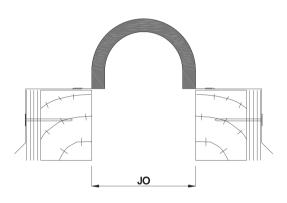

|                         | Application     | Code   | JO         | SH | SW | ± Movement (%) |          |           | Load  |
|-------------------------|-----------------|--------|------------|----|----|----------------|----------|-----------|-------|
|                         | Application     |        | Millimeter |    |    | Horizontal     | Vertical | Shear     | (Ton) |
|                         | Straight<br>(S) | SAS 02 | 51         | *  | *  | 50             | 50       | Excellent | *     |
|                         |                 | SAS 03 | 76         | *  | *  | 50             | 50       | Excellent | *     |
| Details                 |                 | SAS 04 | 102        | *  | *  | 50             | 50       | Excellent | *     |
| Dotano                  |                 | SAS 06 | 152        | *  | *  | 50             | 50       | Excellent | *     |
| Usage : Roof            |                 | SAS 08 | 203        | *  | *  | 50             | 50       | Excellent | *     |
|                         | Corner<br>(C)   | SAC 02 | 51         | *  | *  | 50             | 50       | Excellent | *     |
| Joint width : 2"- 8"    |                 | SAC 03 | 76         | *  | *  | 50             | 50       | Excellent | *     |
|                         |                 | SAC 04 | 102        | *  | *  | 50             | 50       | Excellent | *     |
| Optional : Fire Barrier |                 | SAC 06 | 152        | *  | *  | 50             | 50       | Excellent | *     |
|                         |                 | SAC 08 | 203        | *  | *  | 50             | 50       | Excellent | *     |