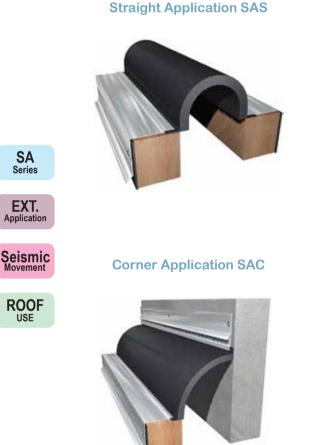

## 'SA' Series - Roof Systems

## **Features**

- System designed for surface mount installation
- EPDM bellows with GI flanges are suitable for harsh weather conditions
- System remains watertight even during severe cyclical seismic movements
- System is suitable for full seismic movements
- Factory formed transitions available
- Copper / Stainless Steel flanges are available
- Splicing Kit available for making on-site directional changes

|                         | Application     | Code   | JO         | SH | SW | ± Movement (%) |          |           | Load  |
|-------------------------|-----------------|--------|------------|----|----|----------------|----------|-----------|-------|
|                         | Application     |        | Millimeter |    |    | Horizontal     | Vertical | Shear     | (Ton) |
|                         | Straight<br>(S) | SAS 02 | 51         | *  | *  | 50             | 50       | Excellent | *     |
|                         |                 | SAS 03 | 76         | *  | *  | 50             | 50       | Excellent | *     |
| Details                 |                 | SAS 04 | 102        | *  | *  | 50             | 50       | Excellent | *     |
| Dotano                  |                 | SAS 06 | 152        | *  | *  | 50             | 50       | Excellent | *     |
| Usage : Roof            |                 | SAS 08 | 203        | *  | *  | 50             | 50       | Excellent | *     |
|                         | Corner<br>(C)   | SAC 02 | 51         | *  | *  | 50             | 50       | Excellent | *     |
| Joint width : 2"- 8"    |                 | SAC 03 | 76         | *  | *  | 50             | 50       | Excellent | *     |
|                         |                 | SAC 04 | 102        | *  | *  | 50             | 50       | Excellent | *     |
| Optional : Fire Barrier |                 | SAC 06 | 152        | *  | *  | 50             | 50       | Excellent | *     |
|                         |                 | SAC 08 | 203        | *  | *  | 50             | 50       | Excellent | *     |