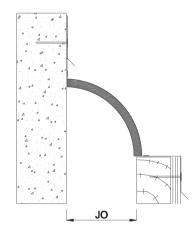

|                         | Application     | Code   | JO         | SH | SW | ± Movement (%) |          |           | Load  |
|-------------------------|-----------------|--------|------------|----|----|----------------|----------|-----------|-------|
|                         | Application     |        | Millimeter |    |    | Horizontal     | Vertical | Shear     | (Ton) |
|                         | Straight<br>(S) | SAS 02 | 51         | *  | *  | 50             | 50       | Excellent | *     |
|                         |                 | SAS 03 | 76         | *  | *  | 50             | 50       | Excellent | *     |
| Details                 |                 | SAS 04 | 102        | *  | *  | 50             | 50       | Excellent | *     |
| Dotano                  |                 | SAS 06 | 152        | *  | *  | 50             | 50       | Excellent | *     |
| Usage : Roof            |                 | SAS 08 | 203        | *  | *  | 50             | 50       | Excellent | *     |
|                         | Corner<br>(C)   | SAC 02 | 51         | *  | *  | 50             | 50       | Excellent | *     |
| Joint width : 2"- 8"    |                 | SAC 03 | 76         | *  | *  | 50             | 50       | Excellent | *     |
|                         |                 | SAC 04 | 102        | *  | *  | 50             | 50       | Excellent | *     |
| Optional : Fire Barrier |                 | SAC 06 | 152        | *  | *  | 50             | 50       | Excellent | *     |
|                         |                 | SAC 08 | 203        | *  | *  | 50             | 50       | Excellent | *     |