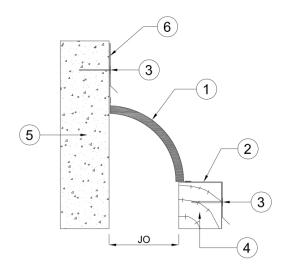

## Key to System Features (Corner Application)

- 1. Continuous Elastomeric Bellows
- Continuous Preformed metal curb Flanges (50mmx50mm)
- 3. Roofing nails (by others)

- 4. Continuous roof curb (by others)
- 5. Concrete Wall / Parapet (by others)
- 6. Metal flashing, 100mm (by others)