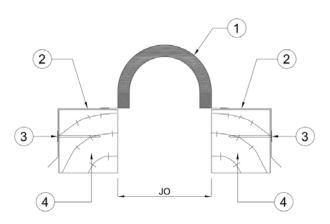

## Key to System Features (Straight Application)

- 1. Continuous Elastomeric bellows
- 2. Continuous Preformed metal curb flanges (50mmx50mm)
- 3. Roofing nails (by others)
- 4. Continuous Roof curb (by others)