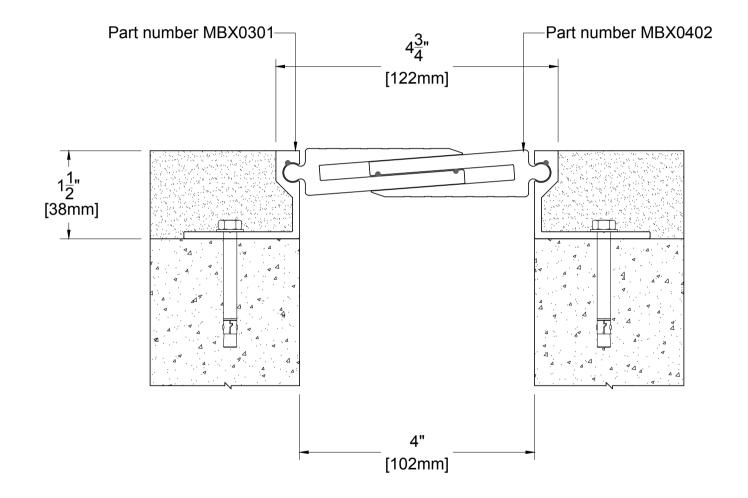

| TECHNICAL DATA          | IMPERIAL<br>(inc) | METRIC<br>(mm) |
|-------------------------|-------------------|----------------|
| Joint Width             | 4"                | 102            |
| Movement ± (Horizontal) | 3/4"              | 20             |
| Movement ± (Vertical)   | 3/4"              | 20             |

Load:

| Date: | Scale: NTS |
|-------|------------|
| Rev:  | Drawn by : |

**APPLICATION**: Expansion Joint Cover for Floor to Floor Condition