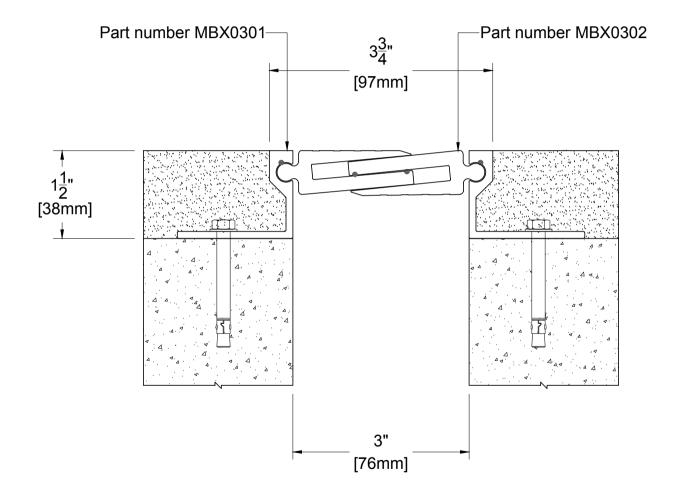

# MBS03 SYSTEM

| TECHNICAL DATA          | IMPERIAL<br>(inc) | METRIC<br>(mm) |
|-------------------------|-------------------|----------------|
| Joint Width             | 3"                | 75             |
| Movement ± (Horizontal) | 5/8"              | 15             |
| Movement ± (Vertical)   | 5/8"              | 15             |

Load:

| Date: | Scale: NTS |
|-------|------------|
| Rev:  | Drawn by : |

**APPLICATION**: Expansion Joint Cover for Floor to Floor Condition