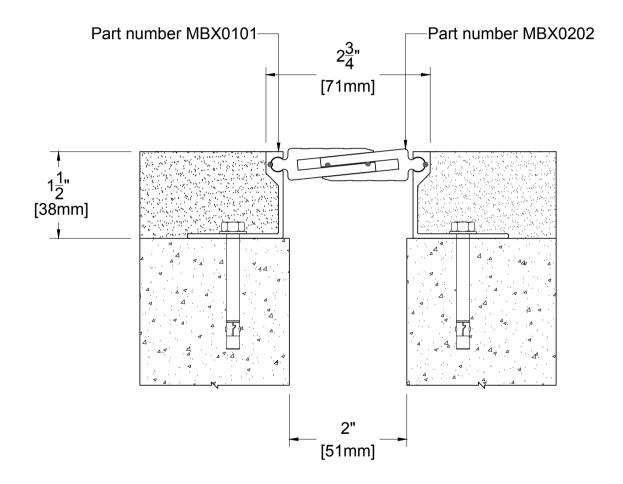

## MBS02 SYSTEM

| TECHNICAL DATA          | IMPERIAL<br>(inc) | METRIC<br>(mm) |
|-------------------------|-------------------|----------------|
| Joint Width             | 2"                | 51             |
| Movement ± (Horizontal) | 1/4"              | 8              |
| Movement ± (Vertical)   | 1/4"              | 8              |

Load:

| Date: | Scale: NTS |  |
|-------|------------|--|
| Rev:  | Drawn by : |  |

APPLICATION: Expansion Joint Cover for Floor to Floor Condition