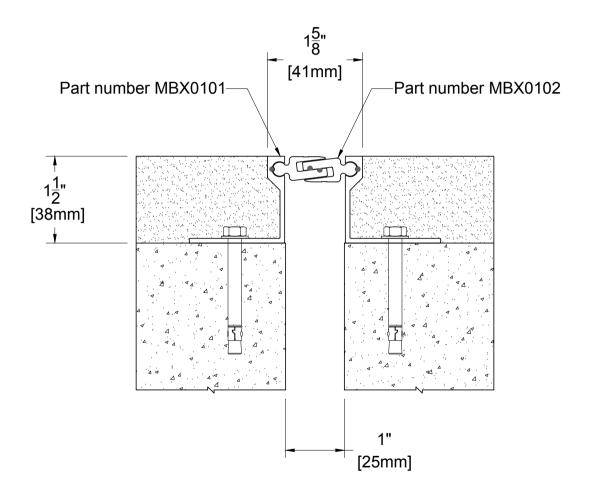

## MBS01 SYSTEM

| TECHNICAL DATA          | IMPERIAL<br>(inc) | METRIC<br>(mm) |
|-------------------------|-------------------|----------------|
| Joint Width             | 1"                | 25             |
| Movement ± (Horizontal) | 1/8"              | 4              |
| Movement ± (Vertical)   | 1/8"              | 4              |

Load:

| Date: | Scale: NTS |  |
|-------|------------|--|
| Rev:  | Drawn by : |  |

**APPLICATION**: Expansion Joint Cover for Floor to Floor Condition